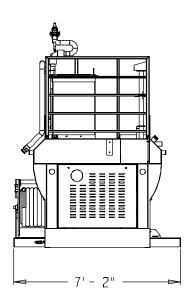

## 1200 Gal. Skid Unit SPECIFICATIONS

| Engine HP               | 48 HP Kubota Diesel                  |
|-------------------------|--------------------------------------|
| Tank Capacity           | 1,308 Gal.                           |
| Tank Working Capacity   | 1,200 Gal.                           |
| Pump                    | 3" inlet x 2" outlet Centrifugal     |
| Pump Drive System       | Hydraulic w/ Remote Control          |
| Agitation               | Mechanical                           |
| Agitation Drive System  | Hydraulic w/ Reverse & Speed Control |
| Hose Reel               | Electric rewind w/ Remote Control    |
| Hose                    | 145' of 1 1/4" w/ Full Flow Fittings |
| Turret Gun              | 2"                                   |
| Nozzles                 | 50° & 80°                            |
| Weight of unit (Empty)* | 5700 lbs.                            |
| Weight of unit (Full)*  | 15,540 lbs.                          |
| ·                       |                                      |