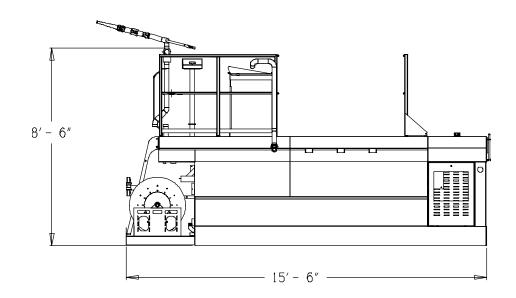

## 1200 Gal. Skid Unit SPECIFICATIONS

| Engine HP               | 48 HP Kubota Diesel                  |
|-------------------------|--------------------------------------|
| Tank Capacity           | 1,308 Gal.                           |
| Tank Working Capacity   | 1,200 Gal.                           |
| Pump                    | 3" inlet x 2" outlet Centrifugal     |
| Pump Drive System       | Hydraulic w/ Remote Control          |
| Agitation               | Mechanical                           |
| Agitation Drive System  | Hydraulic w/ Reverse & Speed Control |
| Hose Reel               | Electric rewind w/ Remote Control    |
| Hose                    | 145' of 1 1/4" w/ Full Flow Fittings |
| Turret Gun              | 2"                                   |
| Nozzles                 | 50° & 80°                            |
| Weight of unit (Empty)* | 5700 lbs.                            |
| Weight of unit (Full)*  | 15,540 lbs.                          |
| ·                       |                                      |