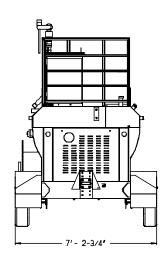

## 1200 Gal. Trailer SPECIFICATIONS

| Engine HP               | 48 HP Kubota Diesel                  |
|-------------------------|--------------------------------------|
| Tank Capacity           | 1,308 Gal.                           |
| Tank Working Capacity   | 1,200 Gal.                           |
| Pump                    | 3" inlet x 2" outlet Centrifugal     |
| Pump Drive System       | Hydraulic w/ Remote Control          |
| Agitation               | Mechanical                           |
| Agitation Drive System  | Hydraulic w/ Reverse & Speed Control |
| Hose Reel               | Electric rewind w/ Remote Control    |
| Hose                    | 145' of 1 1/4" w/ Full Flow Fittings |
| Turret Gun              | 2"                                   |
| Nozzles                 | 50° & 80°                            |
| Weight of unit (Empty)* | 7,660 lbs.                           |
| Weight of unit (Full)*  | 17,500 lbs.                          |
| Axle Capacity           | 9,000 per                            |
| Lights                  | All L.E.D.                           |
| Brakes                  | Electric                             |
| Tires                   | 215/75R17.5                          |
| Hitch                   | 2 ½" Pintle Hitch                    |
| Tongue Weight (Full)*   | 2,950 lbs.                           |

<sup>\*</sup>Weights are approximate and do not include materials being stored on the unit.

<sup>\*\*</sup>Pik Rite Inc. reserves the right to change design specification without notice.