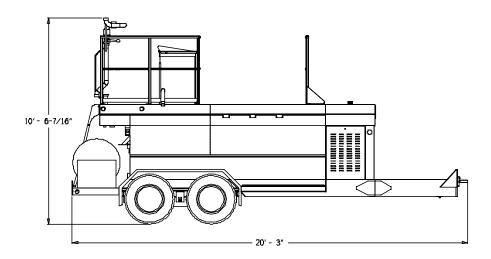

## 1200 Gal. Trailer SPECIFICATIONS

| Engine HP               | 48 HP Kubota Diesel                  |
|-------------------------|--------------------------------------|
| Tank Capacity           | 1,308 Gal.                           |
| Tank Working Capacity   | 1,200 Gal.                           |
| Pump                    | 3" inlet x 2" outlet Centrifugal     |
| Pump Drive System       | Hydraulic w/ Remote Control          |
| Agitation               | Mechanical                           |
| Agitation Drive System  | Hydraulic w/ Reverse & Speed Control |
| Hose Reel               | Electric rewind w/ Remote Control    |
| Hose                    | 145' of 1 1/4" w/ Full Flow Fittings |
| Turret Gun              | 2"                                   |
| Nozzles                 | 50° & 80°                            |
| Weight of unit (Empty)* | 7,660 lbs.                           |
| Weight of unit (Full)*  | 17,500 lbs.                          |
| Axle Capacity           | 9,000 per                            |
| Lights                  | All L.E.D.                           |
| Brakes                  | Electric                             |
| Tires                   | 215/75R17.5                          |
| Hitch                   | 2 ½" Pintle Hitch                    |
| Tongue Weight (Full)*   | 2,950 lbs.                           |

<sup>\*</sup>Weights are approximate and do not include materials being stored on the unit.

<sup>\*\*</sup>Pik Rite Inc. reserves the right to change design specification without notice.