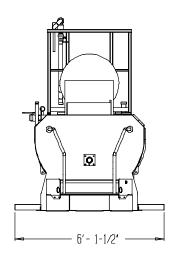

## 750 Gal. Skid Mounted SPECIFICATIONS

| Engine HP              | 25 HP Robin Subaru                         |
|------------------------|--------------------------------------------|
| Tank Capacity          | 900 Gal.                                   |
| Tank Working Capacity  | 750 Gal.                                   |
| Pump                   | 3" inlet x 2" outlet Centrifugal           |
| Pump Drive System      | Hydraulically Driven                       |
| Agitation              | Mechanical                                 |
| Agitation Drive System | Hydraulically Driven W/ Reverse Capability |
| Hose Reel              | Electric rewind with Hose Guides           |
| Hose                   | 145' of 1 1/4" w/ Full Flow Fittings       |
| Turrett Gun            | 1 1/2" Capable of Shooting up to 150'      |
| Nozzles                | 50° & 80°                                  |
| Weight of unit (Empty) |                                            |
| Weight of unit (Full)  |                                            |