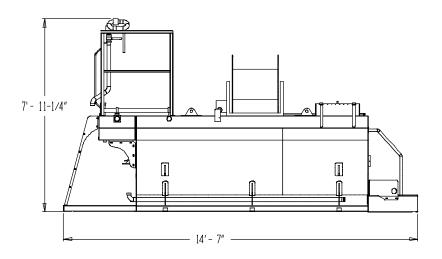

## 750 Gal. Skid Mounted SPECIFICATIONS

| Engine HP              | 25 HP Robin Subaru                         |
|------------------------|--------------------------------------------|
| Tank Capacity          | 900 Gal.                                   |
| Tank Working Capacity  | 750 Gal.                                   |
| Pump                   | 3" inlet x 2" outlet Centrifugal           |
| Pump Drive System      | Hydraulically Driven                       |
| Agitation              | Mechanical                                 |
| Agitation Drive System | Hydraulically Driven W/ Reverse Capability |
| Hose Reel              | Electric rewind with Hose Guides           |
| Hose                   | 145' of 1 1/4" w/ Full Flow Fittings       |
| Turrett Gun            | 1 1/2" Capable of Shooting up to 150'      |
| Nozzles                | 50° & 80°                                  |
| Weight of unit (Empty) |                                            |
| Weight of unit (Full)  |                                            |