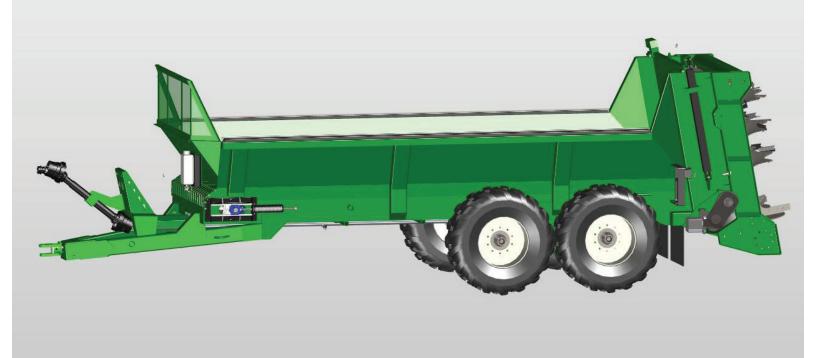

## **BUILT TO WORK THE WAY YOU WORK**

- 380 BUSHEL CAPACITY
- HEAVY DUTY PINTLE CHAIN (WITH CHAIN LUBRICATION SYSTEM)
- DIRECT DRIVE VERTICAL BEATERS
- METERING GUILLOTINE ENDGATE
- WEIGH SCALE INSTALLATION READY
- FLARED SIDES WITH OPTIONAL SIDE EXTENSIONS
- CLUTCH PROTECTED DRIVELINES (SLIP/OVER-RUN)
- QUICK DETACH BEATERS
  (INTERCHANGEABLE FOR COMPOST OR VERTICAL BEATERS)

# Hydra-Pull Built to work the way you work

#### **Efficient**

- VERTICAL BEATERS PROVIDE A WIDE AND CONSISTENT SPREAD PATTERN
- HYDRAULIC METERING END GATE CONTAINS FREE FLOWING MATERIAL
- ADJUSTABLE APRON SPEED (0-16 FT. PER MIN.)

#### **Durable**

- HEAVY DUTY WALKING BEAMS (8-BOLT) X 4 HUBS
- WH124 PINTLE CHAIN RATED UP TO COMBINED 120,000 LBS
- SPRING LOADED TAKE-UP BEARINGS ALLOW FOR CHAIN FLEX WITHOUT DAMAGE

### **Operator Friendly**

- ALL BEARINGS HAVE EASY ACCESS GREASE FITTING BANKS
- SLOPED SIDES ALLOW FOR EASIER LOADING
- ROAD SAFETY AND FIELD WORK LIGHTS OPTIONAL
- AVAILABLE IN TRADITIONAL GREEN, INDUSTRIAL YELLOW, RED OR BLUE

| Capacity                                                | 380 BUSHELS                     |
|---------------------------------------------------------|---------------------------------|
| Struck Level ASAE \$324.1                               | 276 сивіс гт.                   |
| Heaped ASAE \$324.1                                     | 427 CUBIC FT.                   |
| Load carrying capacity                                  | 11.5 TONS                       |
| Inside width of box                                     | 83.5 in65 in.                   |
| Depth of box                                            | 28.5 IN.                        |
| Overall width w/flotation tires (tire size 500/50-22.5) | 115 in.<br>(radial tires)       |
| Overall height (gate closed)                            | 99 IN.                          |
| Loading height                                          | 67.75 ₪.                        |
| Overall length                                          | 27 FT. 4 IN.                    |
| Bed length                                              | 218 ⋈.                          |
| Number of beaters                                       | 2                               |
| Beater speed                                            | 420 грм.                        |
| Fan diameter                                            | 34.6 IN.                        |
| Number of paddles on beaters                            | 36 TOTAL                        |
| Tractor PTO hp min. recommended                         | 100 нр.                         |
| Number of unloading speeds                              | INFINITE FROM 0-15.21 FT./MIN.  |
| PTO speed                                               | 1000                            |
| PTO shaft diameter                                      | 1-3/8 or 1-3/4<br>IN. AVAILABLE |
| Number of end gate cylinders                            | 2                               |
| Tare weight                                             | 12,000 LBS.                     |