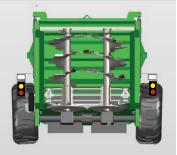

## **BUILT TO WORK THE WAY YOU WORK**

- 380 BUSHEL CAPACITY
- HEAVY DUTY PINTLE CHAIN (WITH CHAIN LUBRICATION SYSTEM)
- DIRECT DRIVE VERTICAL BEATERS
- METERING GUILLOTINE ENDGATE
- WEIGH SCALE INSTALLATION READY
- FLARED SIDES WITH OPTIONAL SIDE EXTENSIONS
- CLUTCH PROTECTED DRIVELINES (SLIP/OVER-RUN)
- QUICK DETACH BEATERS
  (INTERCHANGEABLE FOR COMPOST OR VERTICAL BEATERS)

#### **Efficient**

- VERTICAL BEATERS PROVIDE A WIDE AND CONSISTENT SPREAD PATTERN
- HYDRAULIC METERING END GATE CONTAINS FREE FLOWING MATERIAL
- ADJUSTABLE APRON SPEED (0-16 FT. PER MIN.)