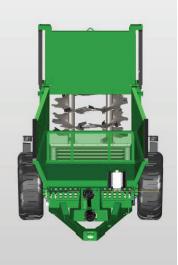

#### **Efficient**

- VERTICAL BEATERS PROVIDE A WIDE AND CONSISTENT SPREAD PATTERN
- HYDRAULIC METERING END GATE CONTAINS FREE FLOWING MATERIAL
- ADJUSTABLE APRON SPEED (0-16 FT. PER MIN.)

#### **Durable**

- HEAVY DUTY WALKING BEAMS (8-BOLT) X 4 HUBS
- WH124 PINTLE CHAIN RATED UP TO COMBINED 120,000 LBS
- SPRING LOADED TAKE-UP BEARINGS ALLOW FOR CHAIN FLEX WITHOUT DAMAGE