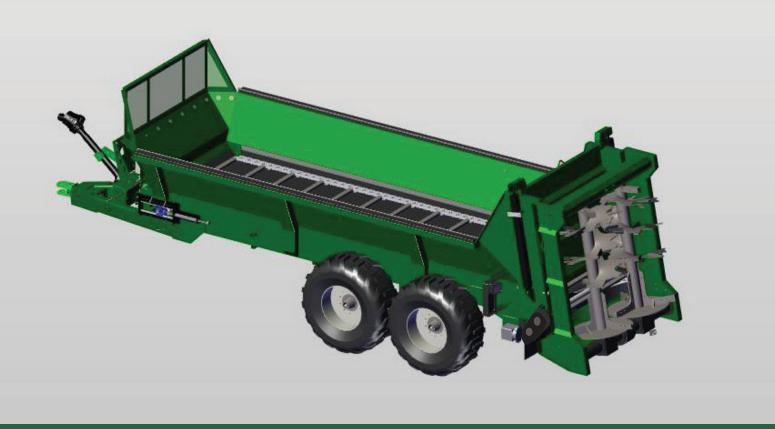

## **BUILT TO WORK THE WAY YOU WORK**

- 380 BUSHEL CAPACITY
- HEAVY DUTY PINTLE CHAIN (WITH CHAIN LUBRICATION SYSTEM)
- DIRECT DRIVE VERTICAL BEATERS
- METERING GUILLOTINE ENDGATE
- WEIGH SCALE INSTALLATION READY
- FLARED SIDES WITH OPTIONAL SIDE EXTENSIONS
- CLUTCH PROTECTED DRIVELINES (SLIP/OVER-RUN)
- QUICK DETACH BEATERS
  (INTERCHANGEABLE FOR COMPOST OR VERTICAL BEATERS)

# Hydra-Pull Built to work the way you work

#### **Efficient**

- VERTICAL BEATERS PROVIDE A WIDE AND CONSISTENT SPREAD PATTERN
- HYDRAULIC METERING END GATE CONTAINS FREE FLOWING MATERIAL
- ADJUSTABLE APRON SPEED (0-16 FT. PER MIN.)

#### **Durable**

- HEAVY DUTY WALKING BEAMS (8-BOLT) X 4 HUBS
- WH124 PINTLE CHAIN RATED UP TO COMBINED 120,000 LBS
- SPRING LOADED TAKE-UP BEARINGS ALLOW FOR CHAIN FLEX WITHOUT DAMAGE

### **Operator Friendly**

- ALL BEARINGS HAVE EASY ACCESS GREASE FITTING BANKS
- SLOPED SIDES ALLOW FOR EASIER LOADING
- ROAD SAFETY AND FIELD WORK LIGHTS OPTIONAL
- AVAILABLE IN TRADITIONAL GREEN, INDUSTRIAL YELLOW, RED OR BLUE