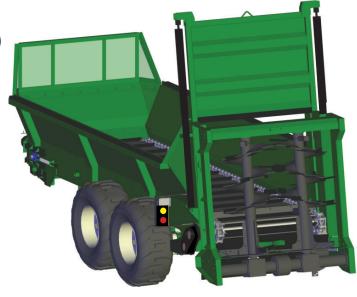

## **BUILT TO WORK THE WAY YOU WORK**

- 380 BUSHEL CAPACITY
- HEAVY DUTY PINTLE CHAIN (WITH CHAIN LUBRICATION SYSTEM)
- DIRECT DRIVE VERTICAL BEATERS
- METERING GUILLOTINE ENDGATE
- WEIGH SCALE INSTALLATION READY
- FLARED SIDES WITH OPTIONAL SIDE EXTENSIONS
- CLUTCH PROTECTED DRIVELINES (SLIP/OVER-RUN)
- QUICK DETACH BEATERS
  (INTERCHANGEABLE FOR COMPOST OR VERTICAL BEATERS)

#### **Efficient**

- VERTICAL BEATERS PROVIDE A WIDE AND CONSISTENT SPREAD PATTERN
- HYDRAULIC METERING END GATE CONTAINS FREE FLOWING MATERIAL
- ADJUSTABLE APRON SPEED (0-16 FT. PER MIN.)

#### **Durable**

- HEAVY DUTY WALKING BEAMS (8-BOLT) X 4 HUBS
- WH124 PINTLE CHAIN RATED UP TO COMBINED 120,000 LBS
- SPRING LOADED TAKE-UP BEARINGS ALLOW FOR CHAIN FLEX WITHOUT DAMAGE