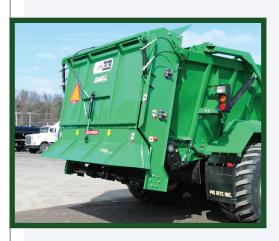

Features include direct drive beaters, adjustable back panel to meter material flow and quick detach capability. Beaters can be fit on the HR (2-stage hydraulic push off) or HP (heavy duty pintle chain) series spreaders providing versatility and maximizing your return on investment.