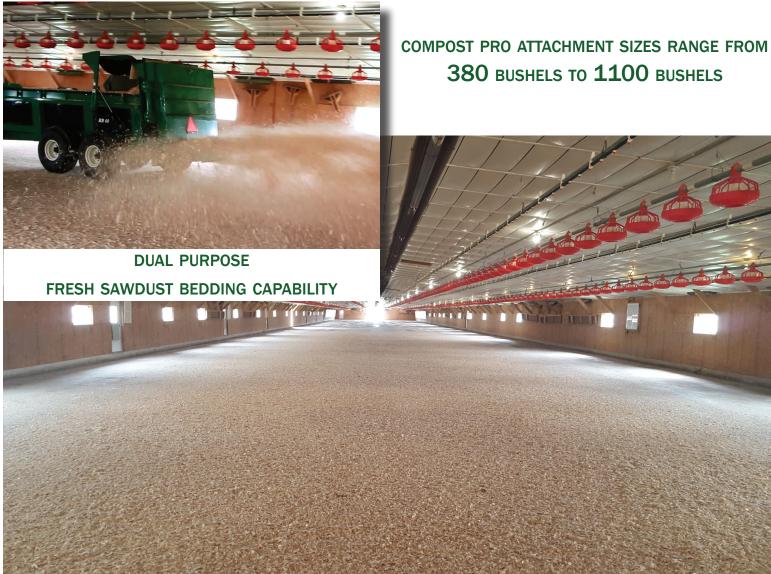

## **Poultry Litter and Compost Solution**

"DUAL ACTION" COMPOST SHREDDING AND SPINNER CASTING

• DIRECT DRIVE BEATERS

ADJUSTABLE BACK PANEL

Pik Rite introduces a new poultry litter solution! This innovative compost shredding and spinner casting combination excels at spreading poultry litter with a wide even pattern, as well as fresh sawdust bedding indoors!

Features include direct drive beaters, adjustable back panel to meter material flow and quick detach capability. Beaters can be fit on the HR (2-stage hydraulic push off) or HP (heavy duty pintle chain) series spreaders providing versatility and maximizing your return on investment.