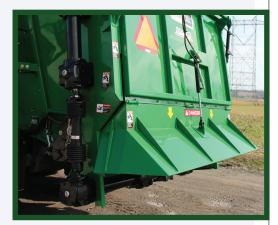

Features include direct drive beaters, adjustable back panel to meter material flow and quick detach capability. Beaters can be fit on the HR (2-stage hydraulic push off) or HP (heavy duty pintle chain) series spreaders providing versatility and maximizing your return on investment.