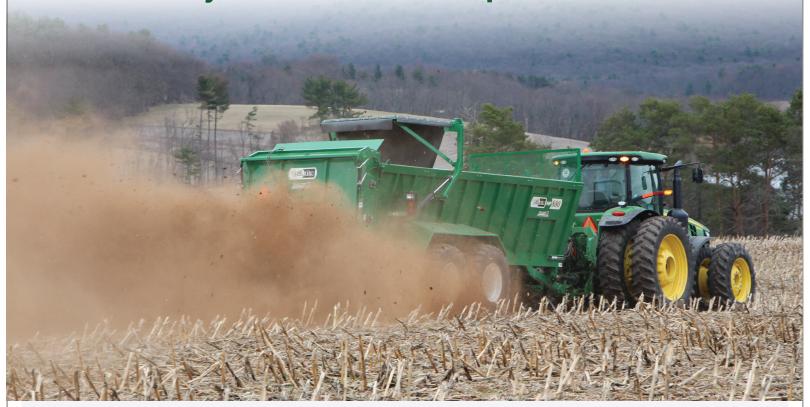

## **Poultry Litter and Compost Solution**

"DUAL ACTION" COMPOST SHREDDING AND SPINNER CASTING

• DIRECT DRIVE BEATERS

ADJUSTABLE BACK PANEL

Pik Rite introduces a new poultry litter solution! This innovative compost shredding and spinner casting combination excels at spreading poultry litter with a wide even pattern, as well as fresh sawdust bedding indoors!

Features include direct drive beaters, adjustable back panel to meter material flow and quick detach capability. Beaters can be fit on the HR (2-stage hydraulic push off) or HP (heavy duty pintle chain) series spreaders providing versatility and maximizing your return on investment.