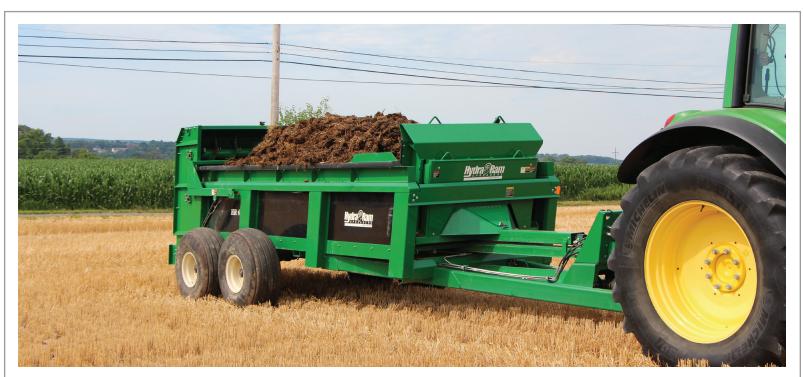

## **Poultry Litter and Compost Solution**

"DUAL ACTION" COMPOST SHREDDING AND SPINNER CASTING

• DIRECT DRIVE BEATERS

ADJUSTABLE BACK PANEL

Pik Rite introduces a new poultry litter solution! This innovative compost shredding and spinner casting combination excels at spreading poultry litter with a wide even pattern, as well as fresh sawdust bedding indoors!

Features include direct drive beaters, adjustable back panel to meter material flow and quick detach capability. Beaters can be fit on the HR (2-stage hydraulic push off) or HP (heavy duty pintle chain) series spreaders providing versatility and maximizing your return on investment.