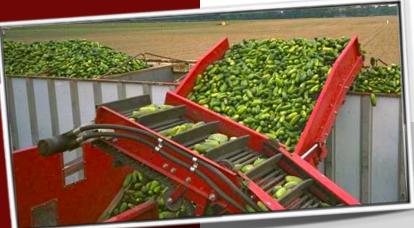

## 3000 Cucumber Harvester

The 3000 Cucumber Harvester runs at 2 to 3 MPH and features incredible advantages not found in competitors' models, including a large (125 bushel) live-bottom bin for speedy on-the-go unloading.

## Pik Rite's Cucumber Harvester features:

- Hopper with 200 Bushel Capacity
- Gooseneck Hitch (with single wheel)
- Gearbox-mounted Dual Hydraulic Pumps
- 72" Cutting Disks (120" gather, 90" cut)
- 64" Wide Crop Intake (with hydraulic dirt gap)
- Fully-lit Work Area
- Hedge Hog Dirt Removal System
- Sizing Chain
- Powered Dirt Vibrator on Upper Header Chain
- Bar Cleaners on Lower/Upper Header Chains
- Mechanical/Hydraulic Dual Automatic Header Height Control
- Double Brush Shaker System
- Elevated Bed for Hand Sorting