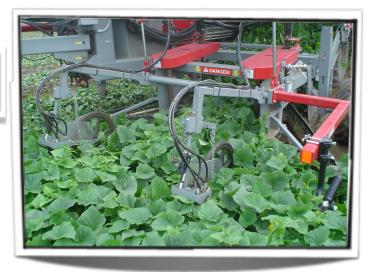

## Pik Rite's Cucumber Harvester features:

- Hopper with 200 Bushel Capacity
- Gooseneck Hitch (with single wheel)
- Gearbox-mounted Dual Hydraulic Pumps
- 72" Cutting Disks (120" gather, 90" cut)
- 64" Wide Crop Intake (with hydraulic dirt gap)
- Fully-lit Work Area
- Hedge Hog Dirt Removal System
- Sizing Chain
- Powered Dirt Vibrator on Upper Header Chain
- Bar Cleaners on Lower/Upper Header Chains
- Mechanical/Hydraulic Dual Automatic Header Height Control
- Double Brush Shaker System
- Elevated Bed for Hand Sorting

This harvester features a crop intake that is 62" wide and includes a hydraulic dirt gap.

The 3000 series comes with a 200 bushel capacity hopper.

60 Pik Rite Lane Lewisburg, PA 17837 570-523-8174

Built to Work the way You Work!