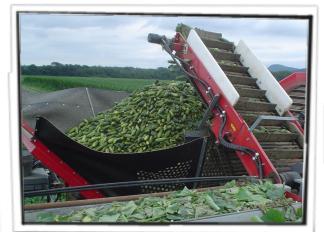

## Pik Rite's Cucumber Harvester features:

- Hopper with 200 Bushel Capacity
- Gooseneck Hitch (with single wheel)
- Gearbox-mounted Dual Hydraulic Pumps
- 72" Cutting Disks (120" gather, 90" cut)
- 64" Wide Crop Intake (with hydraulic dirt gap)
- Fully-lit Work Area
- Hedge Hog Dirt Removal System
- Sizing Chain
- Powered Dirt Vibrator on Upper Header Chain
- Bar Cleaners on Lower/Upper Header Chains
- Mechanical/Hydraulic Dual Automatic Header Height Control
- Double Brush Shaker System
- Elevated Bed for Hand Sorting