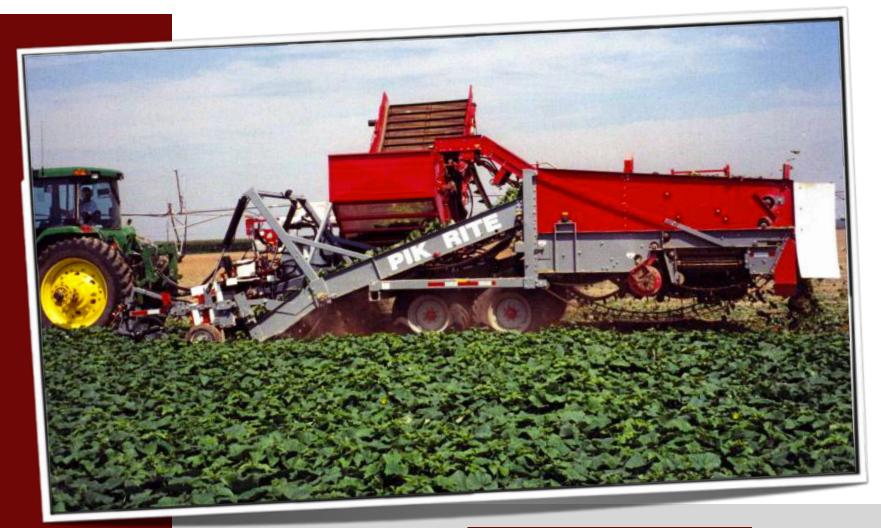

## 3000 Cucumber Harvester

The 3000 Cucumber Harvester runs at 2 to 3 MPH and features incredible advantages not found in competitors' models, including a large (125 bushel) live-bottom bin for speedy on-the-go unloading.

## Pik Rite's Cucumber Harvester features:

- Hopper with 200 Bushel Capacity
- Gooseneck Hitch (with single wheel)
- Gearbox-mounted Dual Hydraulic Pumps
- 72" Cutting Disks (120" gather, 90" cut)
- 64" Wide Crop Intake (with hydraulic dirt gap)
- Fully-lit Work Area
- Hedge Hog Dirt Removal System
- Sizing Chain
- Powered Dirt Vibrator on Upper Header Chain
- Bar Cleaners on Lower/Upper Header Chains
- Mechanical/Hydraulic Dual Automatic Header Height Control
- Double Brush Shaker System
- Elevated Bed for Hand Sorting

This harvester features a crop intake that is 62" wide and includes a hydraulic dirt gap.

The 3000 series comes with a 200 bushel capacity hopper.

60 Pik Rite Lane Lewisburg, PA 17837 570-523-8174

Built to Work the way You Work!