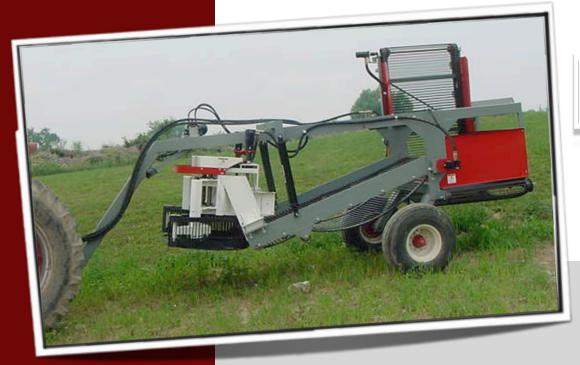

## 6000 Vine Diverter

The 6000 Vine Diverter allows you to relocate fruit and vines from one row to an adjoining row to assist in opening a field for harvest or to reduce the number of trips required by the harvester.

## Pik Rite's 6000 Vine Diverter offers technologically-advanced features and options including:

- Electro-hydraulic controls
- Operating speeds of approximately 3 to 6 miles per hour
- Ability to be used with a 60+ HP Tractor

Our machines are equipped with cab-operated electro-hydraulic controls.

The Pik Rite 6000 Vine Diverter can be run at speeds of approximately 3 to 6 miles per hour.

60 Pik Rite Lane Lewisburg, PA 17837 570-523-8174