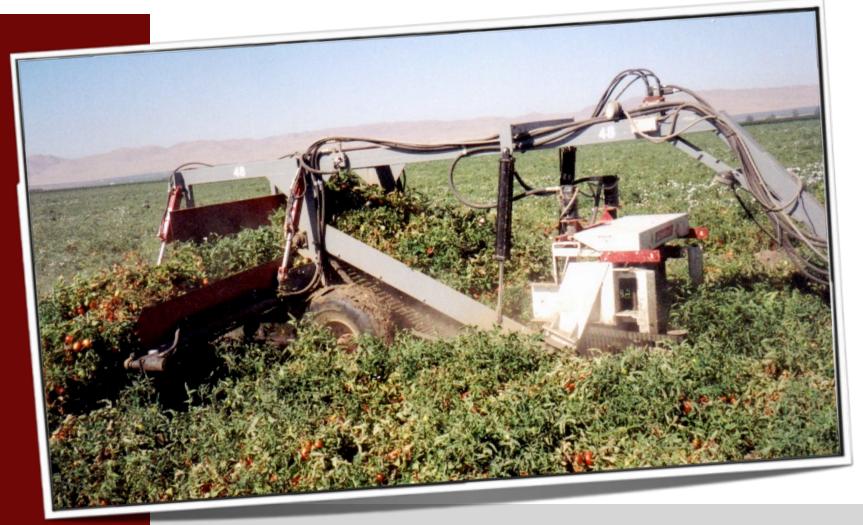

## 6000 Vine Diverter

The 6000 Vine Diverter allows you to relocate fruit and vines from one row to an adjoining row to assist in opening a field for harvest or to reduce the number of trips required by the harvester.

## Pik Rite's 6000 Vine Diverter offers technologically-advanced features and options including:

- Electro-hydraulic controls
- Operating speeds of approximately 3 to 6 miles per hour
- Ability to be used with a 60+ HP Tractor

Our machines are equipped with cab-operated electro-hydraulic controls.

The Pik Rite 6000 Vine Diverter can be run at speeds of approximately 3 to 6 miles per hour.

60 Pik Rite Lane Lewisburg, PA 17837 570-523-8174