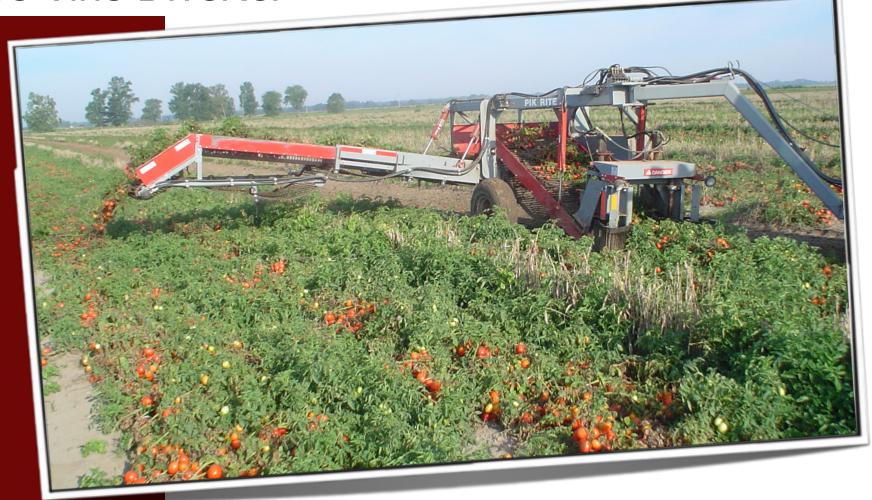

## 6200 Vine Diverter

Pik Rite's 6200 Vine Diverter allows you to relocate fruit and vines from one row to an adjoining row to assist in opening a field for harvest or to reduce the number of trips required by the harvester.

## Pik Rite's 6200 Vine Diverter offers technologically-advanced features and options including:

- Electro-hydraulic controls
- Operating speeds of approximately 3 to 6 miles per hour
- Ability to be used with a 60+ HP Tractor