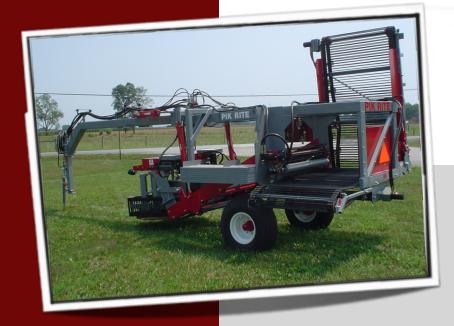

## 6200 Vine Diverter

Pik Rite's 6200 Vine Diverter allows you to relocate fruit and vines from one row to an adjoining row to assist in opening a field for harvest or to reduce the number of trips required by the harvester.

## Pik Rite's 6200 Vine Diverter offers technologically-advanced features and options including:

- Electro-hydraulic controls
- Operating speeds of approximately 3 to 6 miles per hour
- Ability to be used with a 60+ HP Tractor