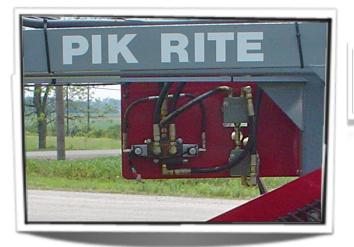

Our machines are equipped with cab-operated electro-hydraulic controls.

The Pik Rite Vine Diverter has a fully-adjustable disc-header to minimize fruit damage.

60 Pik Rite Lane Lewisburg, PA 17837 570-523-8174