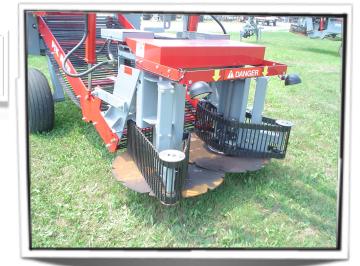

Our machines are equipped with cab-operated electro-hydraulic controls.

The Pik Rite Vine Diverter has a fully-adjustable disc-header to minimize fruit damage.

60 Pik Rite Lane Lewisburg, PA 17837 570-523-8174