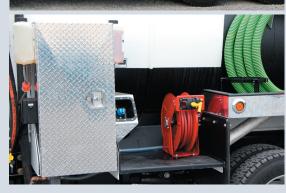

## "10% Off Toolboxes!"

Do you continually find that you do not have enough storage room on your trucks? Maybe you have been thinking about adding another toolbox. If so, this promotion is for you!!

We will be taking 10% off the purchase of any toolboxes during the month of October.

Take advantage of this month's parts promotion by giving the Pik Rite sales team a call and letting us know that you would like to participate in the promotion.

Sign up for our monthly parts special email at www.pikrite.com/parts-special