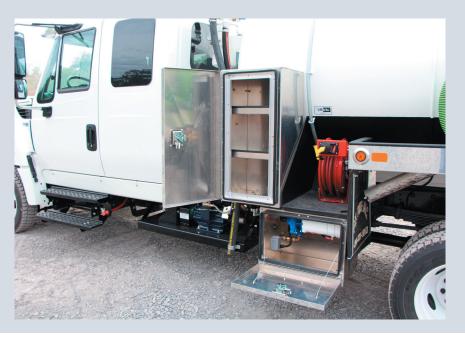

## "10% Off Toolboxes!"

Do you continually find that you do not have enough storage room on your trucks? Maybe you have been thinking about adding another toolbox. If so, this promotion is for you!!

We will be taking 10% off the purchase of any toolboxes during the month of October.

Take advantage of this month's parts promotion by giving the Pik Rite sales team a call and letting us know that you would like to participate in the promotion.

Sign up for our monthly parts special email at www.pikrite.com/parts-special