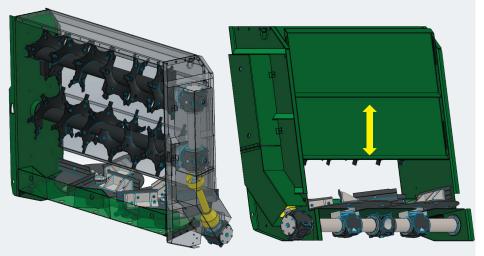

Features include direct drive beaters, adjustable back panel to meter material flow and quick detach capability. Beaters can be fit on the HR (2-stage hydraulic push off) or HP (heavy duty pintle chain) series spreaders providing versatility and maximizing your return on investment.