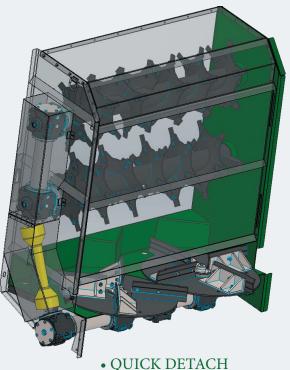

Features include direct drive beaters, adjustable back panel to meter material flow and quick detach capability. Beaters can be fit on the HR (2-stage hydraulic push off) or HP (heavy duty pintle chain) series spreaders providing versatility and maximizing your return on investment.