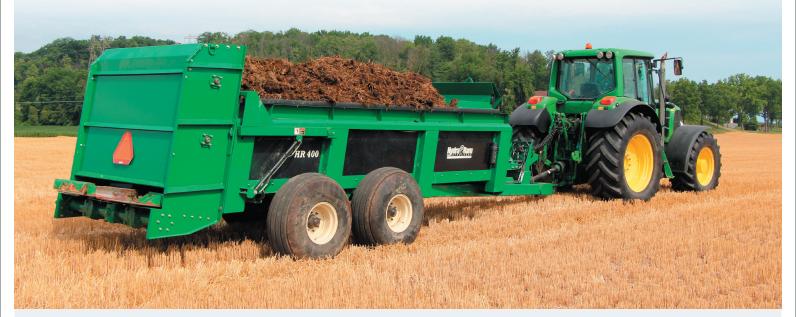

## HR 400 WITH COMPOST SPREADER

DUAL ACTION
COMPOST SHREDDING AND SPINNER CASTING

• DIRECT DRIVE BEATERS

• ADJUSTABLE BACK PANEL

Pik Rite introduces a new poultry litter solution! This innovative compost shredding and spinner casting combination excels at spreading poultry litter with a wide even pattern, as well as fresh sawdust bedding indoors!