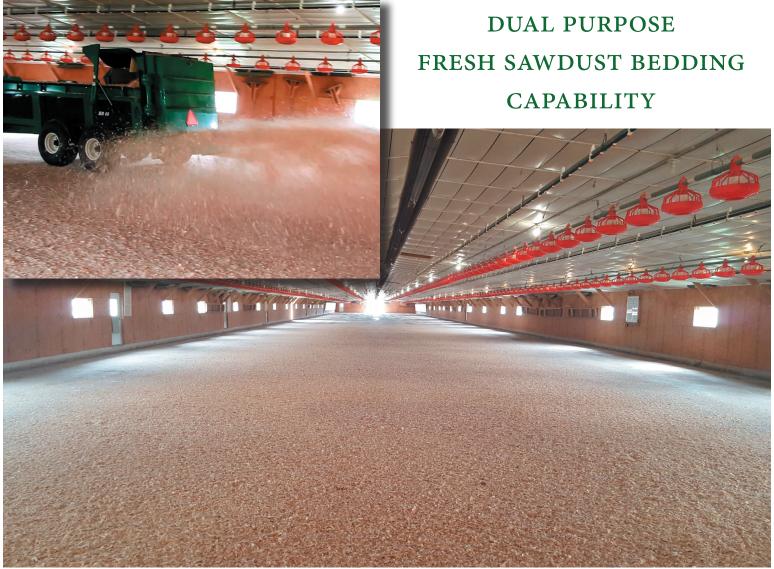

## HR 400 WITH COMPOST SPREADER

DUAL ACTION
COMPOST SHREDDING AND SPINNER CASTING

• DIRECT DRIVE BEATERS

• ADJUSTABLE BACK PANEL

Pik Rite introduces a new poultry litter solution! This innovative compost shredding and spinner casting combination excels at spreading poultry litter with a wide even pattern, as well as fresh sawdust bedding indoors!

Features include direct drive beaters, adjustable back panel to meter material flow and quick detach capability. Beaters can be fit on the HR (2-stage hydraulic push off) or HP (heavy duty pintle chain) series spreaders providing versatility and maximizing your return on investment.