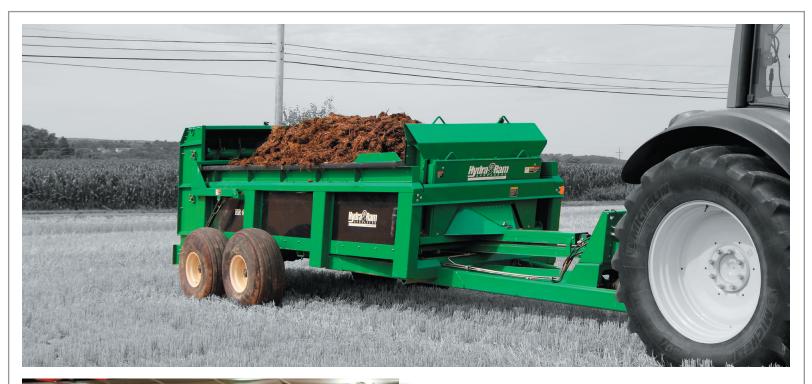

## HR 400 WITH COMPOST SPREADER

DUAL ACTION
COMPOST SHREDDING AND SPINNER CASTING

• DIRECT DRIVE BEATERS

• ADJUSTABLE BACK PANEL

Pik Rite introduces a new poultry litter solution! This innovative compost shredding and spinner casting combination excels at spreading poultry litter with a wide even pattern, as well as fresh sawdust bedding indoors!