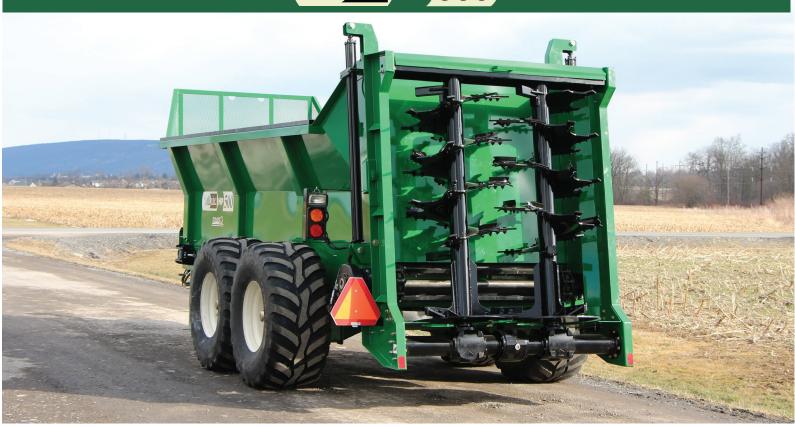

# Hydra-Pull R BUILT TO WORK THE WAY YOU WORK

- VERTICAL BEATERS PROVIDE A WIDE AND CONSISTENT SPREAD PATTERN
- HYDRAULIC METERING END GATE CONTAINS FREE FLOWING MATERIAL
- ADJUSTABLE APRON SPEED (0-16 FT. PER MIN.)

#### **Durable**

- HEAVY DUTY WALKING BEAMS
- 10,000 LB. SIDE WIND JACK W/ SAFETY CHAIN
- WH124 PINTLE CHAIN RATED UP TO 60,000 LBS
- SPRING LOADED TAKE-UP BEARINGS ALLOW FOR CHAIN FLEX WITHOUT DAMAGE

#### **Operator Friendly**

- ALL BEARINGS HAVE EASY ACCESS GREASE FITTING BANKS
- SLOPED SIDES ALLOW FOR EASIER LOADING
- ROAD SAFETY AND FIELD WORK LIGHTS
- AVAILABLE IN TRADITIONAL GREEN, INDUSTRIAL YELLOW, RED OR BLUE