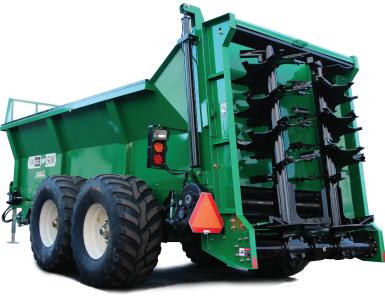

# Hydra-Pull R BUILT TO WORK THE WAY YOU WORK

- VERTICAL BEATERS PROVIDE A WIDE AND CONSISTENT SPREAD PATTERN
- HYDRAULIC METERING END GATE CONTAINS FREE FLOWING MATERIAL
- ADJUSTABLE APRON SPEED (0-16 FT. PER MIN.)

#### **Durable**

- HEAVY DUTY WALKING BEAMS
- 10,000 LB. SIDE WIND JACK W/ SAFETY CHAIN
- WH124 PINTLE CHAIN RATED UP TO 60,000 LBS
- SPRING LOADED TAKE-UP BEARINGS ALLOW FOR CHAIN FLEX WITHOUT DAMAGE