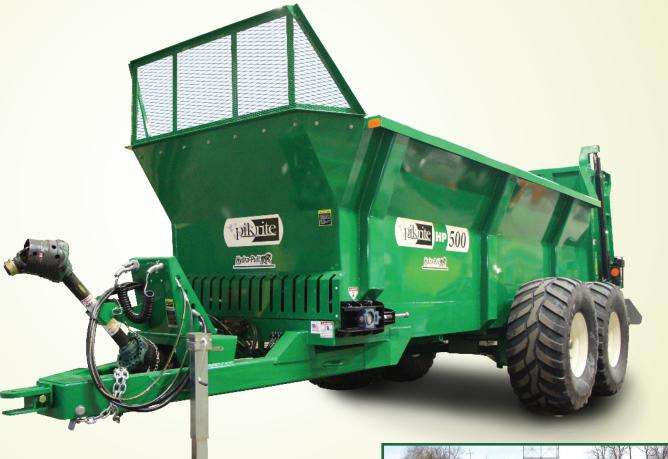

### -INTRODUCING A BRAND NEW MODEL

pikrite HP 500

# Hydra-Pull

- 500 BUSHEL CAPACITY
- HEAVY DUTY PINTLE CHAIN
- DIRECT DRIVE BEATER SYSTEM
- METERING GUILLOTINE ENDGATE
- WEIGH SCALE INSTALLATION READY
- FLARED SIDES WITH OPTIONAL SIDE EXTENSIONS
- CLUTCH PROTECTED DRIVELINES (SLIP/OVER-RUN)
- QUICK DETACH BEATERS (INTERCHANGEABLE FOR COMPOST OR VERTICAL BEATERS)