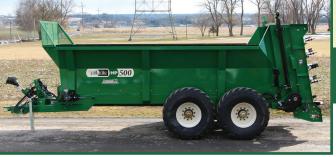

# pikrite HP 500

# Hydra-Pull R BUILT TO WORK THE WAY YOU WORK

- VERTICAL BEATERS PROVIDE A WIDE AND CONSISTENT SPREAD PATTERN
- HYDRAULIC METERING END GATE CONTAINS FREE FLOWING MATERIAL
- ADJUSTABLE APRON SPEED (0-16 FT. PER MIN.)