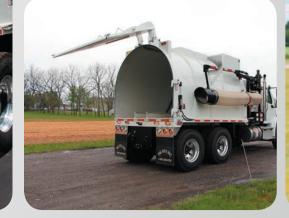

### **Full Open Door**

- Hydraulic Lift
- Hydraulic Latch
- **Optional Chipper Chute**

### **Full Open Door**

- Hydraulic Lift
- Hydraulic Latch
- **Optional Chipper Chute** •