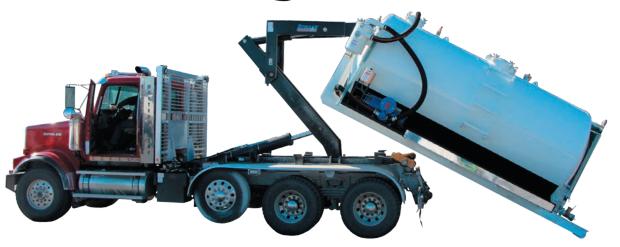

# **More Versatility**

MAXIMIZE YOUR RETURN ON INVESTMENT WITH THIS SELF CONTAINED ROLL-OFF UNIT.

PERFECT APPLICATION FOR YOUR MULTI-USE CHASSIS

### Optional Chassis Configurations

HOOK LIFTCHASSIS MOUNTED

# Roll-Off Unit