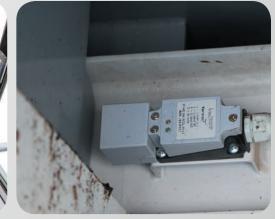

# **Standard Features**

- Independent Diesel Engine
- Easy Access Control Panel
- Closed Door and Compactor Safety Sensors
- Heavy Duty Suction Fan
- Folding Ladder
- Hydraulic Door Latch

These units are designed with the operator in mind; built to work the way you work.

HYDRAULIC LATCH AND SAFTY SENSOR