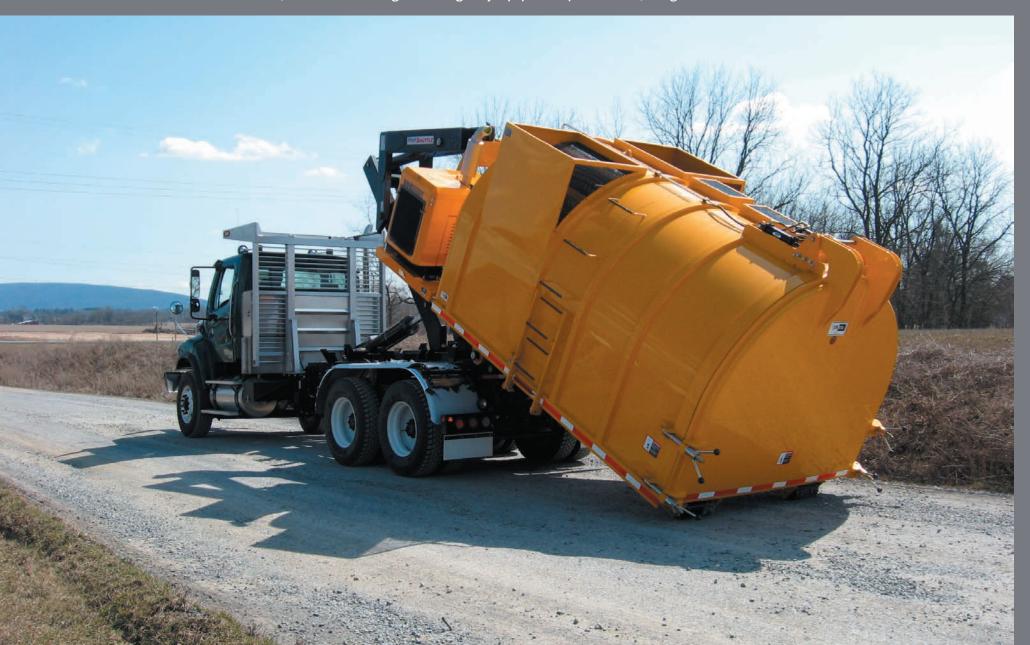

# **More Versatility**

MAXIMIZE YOUR RETURN ON INVESTMENT WITH THIS SELF CONTAINED ROLL-OFF UNIT.

PERFECT APPLICATION FOR YOUR MULTI-USE CHASSIS

### Optional Chassis Configurations

HOOK LIFTCHASSIS MOUNTED

# Roll-Off Unit