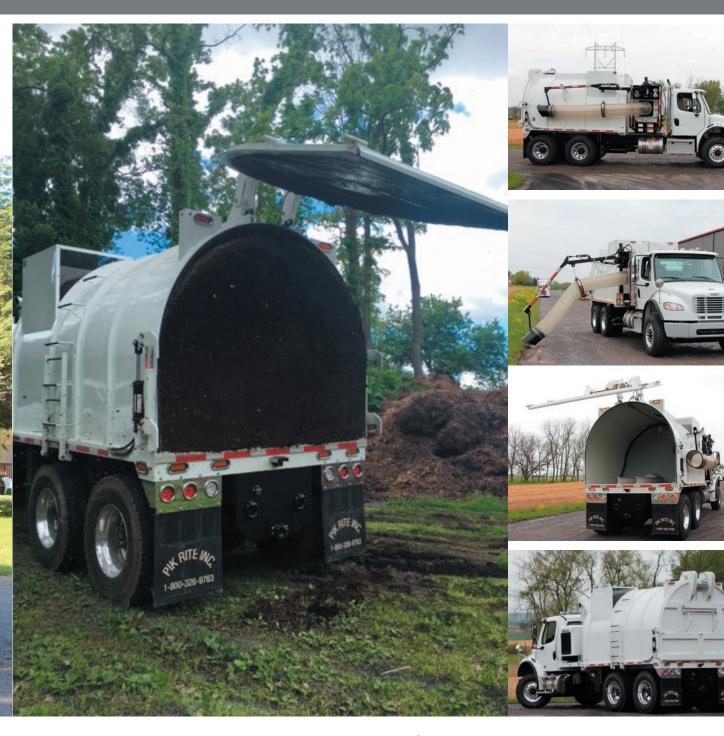

# **More Innovation**

Pik Rite municipal equipment is engineered to give you increased profitability and improved efficiency. These debris collection units quickly remove leaves, trash, landscaping clippings and various other debris. Easily managed by a single operator, your Pik Rite truck is the right solution!

# Self Contained Unit Single Operator Controls Internal Hydraulic Compactor

### **Chassis Mounted** HEAVY DUTY DEBRIS COLLECTOR

### **Specifications & Features**

### High Quality Body 19 Cubic Yard Capacity

- 1/4" Steel Construction
- 3" Steel Channel Supports .

### Internal Hydraulic Compactor • Greater Capacity

- Longer Run Times ٠
- Easy Push Off Unloading

### Multi Function Joystick • Full In Cab Controls

- Ensure Operator Safety
- Improve Operator Efficiency ٠
- Enhance Ease of Use

### **Full Open Door**

- Hydraulic Lift
- Hydraulic Latch
- **Optional Chipper Chute**

#### **3 Axis Hose Boom**

- Fully Automated & Full Function
- 10 Foot Length ٠
- 18" Diameter

### Lighting

- Standard LED Lighting (FMVSS 108 Compliant) with Front and Rear Strobes
- **Optional LED Flap Lights** ٠
- **Custom Additional Lighting**