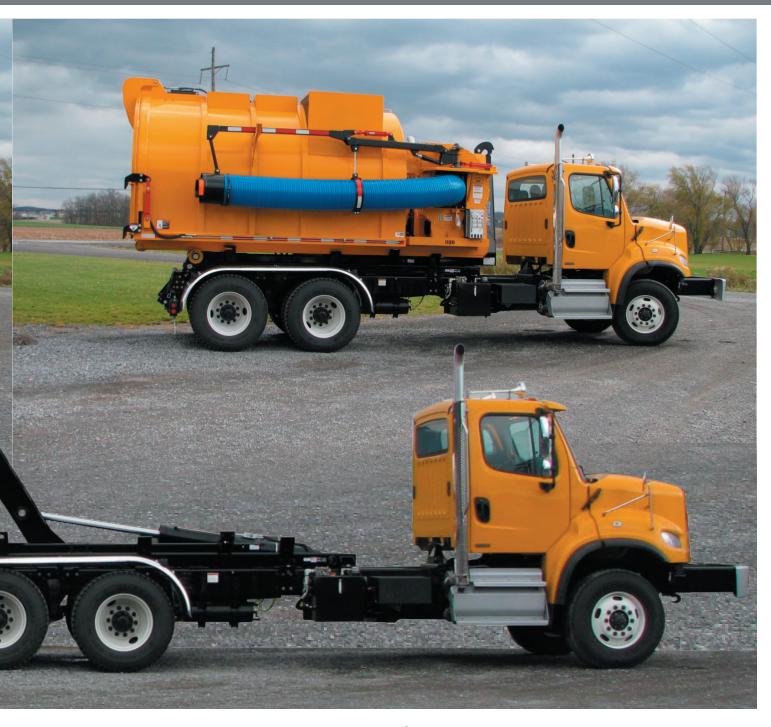

# **More Versatility**

MAXIMIZE YOUR RETURN ON INVESTMENT WITH THIS SELF CONTAINED ROLL-OFF UNIT.

PERFECT APPLICATION FOR YOUR MULTI-USE CHASSIS

### Optional Chassis Configurations

HOOK LIFTCHASSIS MOUNTED

# Roll-Off Unit