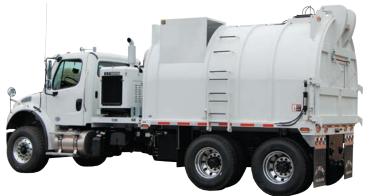

### **Chassis Mounted** HEAVY DUTY DEBRIS COLLECTOR

### High Quality Body 19 Cubic Yard Capacity

- 1/4" Steel Construction
- 3" Steel Channel Supports .

### Internal Hydraulic Compactor • Greater Capacity

- Longer Run Times ٠
- Easy Push Off Unloading

### Multi Function Joystick • Full In Cab Controls

- Ensure Operator Safety
- Improve Operator Efficiency ٠
- Enhance Ease of Use