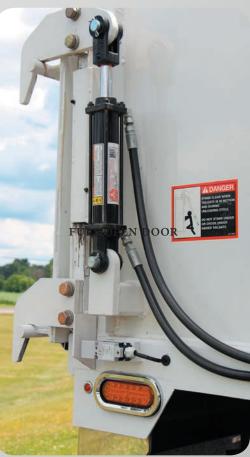

### **Full Open Door**

- Hydraulic Lift
- Hydraulic Latch
- **Optional Chipper Chute**

#### **3 Axis Hose Boom**

- Fully Automated & Full Function
- 10 Foot Length ٠
- 18" Diameter

### Lighting

- Standard LED Lighting (FMVSS 108 Compliant) with Front and Rear Strobes
- **Optional LED Flap Lights** ٠
- **Custom Additional Lighting**