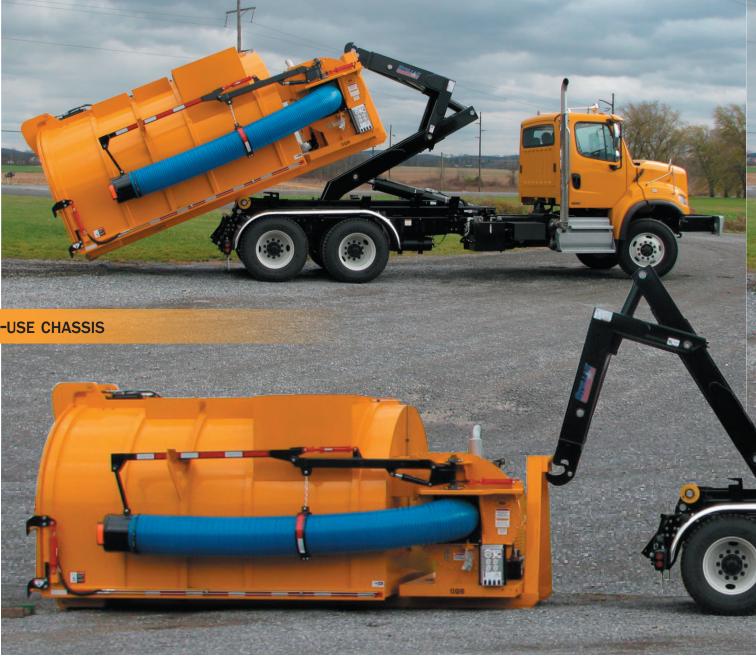

# **More Versatility**

MAXIMIZE YOUR RETURN ON INVESTMENT WITH THIS SELF CONTAINED ROLL-OFF UNIT.

PERFECT APPLICATION FOR YOUR MULTI-USE CHASSIS

### Optional Chassis Configurations

HOOK LIFTCHASSIS MOUNTED

# Roll-Off Unit

### **Specifications & Features**

## High Quality Body 19 Cubic Yard Capacity

- 1/4" Steel Construction
- 3" Steel Channel Supports •

### Internal Hydraulic Compactor • Greater Capacity

- Longer Run Times •
- Easy Push Off Unloading •

### Multi Function Joystick • Full In Cab Controls

- **Ensure Operator Safety** •
- Improve Operator Efficiency •
- Enhance Ease of Use •

### **Full Open Door**

- Hydraulic Lift
- Hydraulic Latch
- **Optional Chipper Chute** •

#### 3 Axis Hose Boom

- Fully Automated & Full Function
- 10 Foot Length •
- 18" Diameter •

### Lighting

- Standard LED Lighting (FMVSS 108 Compliant) • with Front and Rear Strobes
- **Optional LED Flap Lights** ٠
- **Custom Additional Lighting**