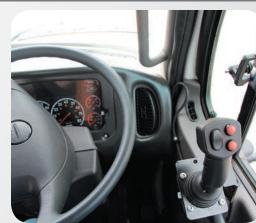

### Multi Function Joystick • Full In Cab Controls

- Ensure Operator Safety
- Improve Operator Efficiency ٠
- Enhance Ease of Use

### Multi Function Joystick • Full In Cab Controls

- **Ensure Operator Safety** •
- Improve Operator Efficiency •
- Enhance Ease of Use •