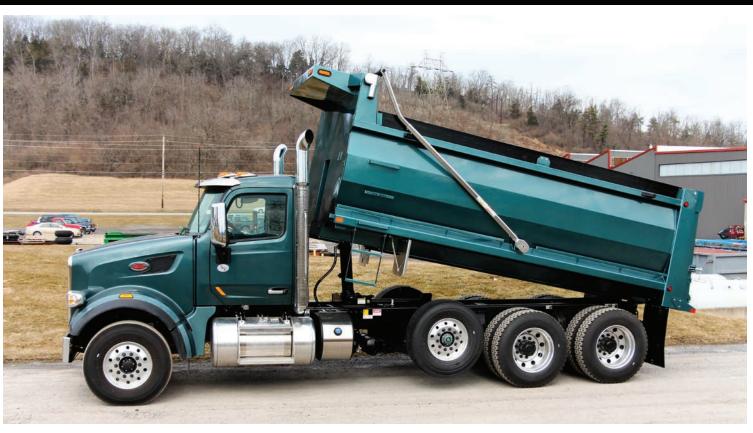

## **Hydra-Ram Series**

BUILT TO WORK THE WAY YOU WORK

Our innovative push-off technology is designed to avoid the liabilities caused by unstable loads on uneven terrain. It is a game-changer for low clearance settings.

#### Stability

• Low center of gravity still permits unloading on rough terrain.

#### **Greater Unloading Control**

• The pusher combined with a high lift tailgate allow metering of materials for even application

#### Low Clearance

- No worries about operators forgetting to lower the bed under wires.
- Unload material closer to its final location on low clearance jobs.