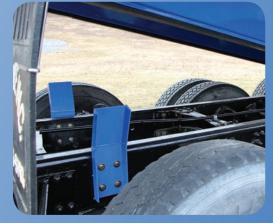

#### **Crossmemberless Floor**

- 3/16" Abrasion Resistant Steel
- 10" Tall x 1/4" Formed Long Sills
- Rubber Frame Mount
- Optional Heat-Ready

#### **Crossmemberless Floor**

- 1/4" Abrasion Resistant Steel
- 10" Tall x 1/4" Formed Long Sills •
- **Rubber Frame Mount** •
- **Optional Heat-Ready**

#### **Crossmember Floor**

- 1/4" 5454-H32 Aluminum
- 4" Tube Crossmembers, 12" OC
- 6" I-Beam Long Sills
- Rubber Frame Mount
- Optional Heat-Ready