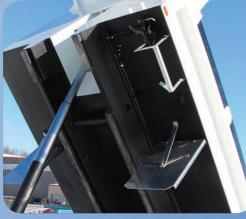

Short Arm Tarp

SLIM FIT HYDRAULIC TANK MOUNT

Heated Body

HIGH-LIFT TAILGATE

METAL OR RUBBER STONE GUARDS

BED LINER OPTIONS

BARN DOOR OPTION ON STANDARD TAILGATE

HEAVY DUTY BODY GUIDES

TAILGATE COAL DOOR

Sloped Tailgate