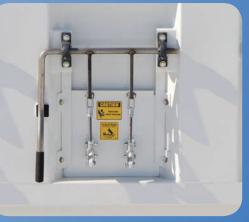

#### **Hydraulics**

- 3-Line Dump Pump with Cable Shut-Off
- Pin-to-Pin Cylinder or Trunion Cylinder
- Dog-House Oil Tank (Pin-to-Pin Cylinder)
- Frame Mount Oil Tank (Trunion Cylinder)

#### **Hydraulics**

- 3-Line Dump Pump with Cable Shut-Off .
- Pin-to-Pin Cylinder or Trunion Cylinder
- Dog-House Oil Tank (Pin-to-Pin Cylinder) •
- Frame Mount Oil Tank (Trunion Cylinder)