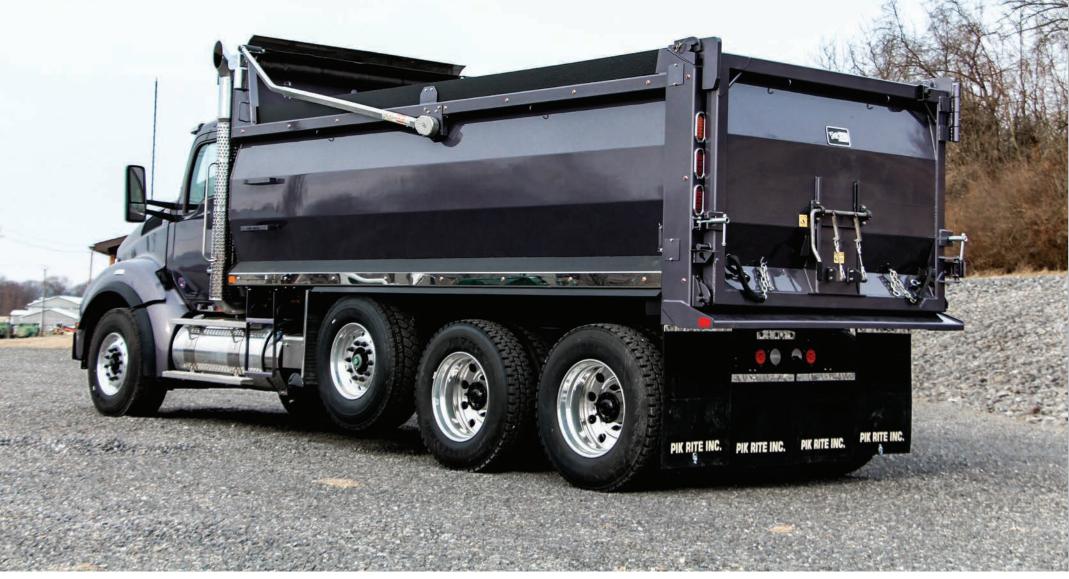

## **QUALITY USA MANUFACTURING**

BUILT TO WORK THE WAY YOU WORK

Pik Rite's dump body line has expanded and features standard and custom-built trucks from light, medium, and heavy-duty bodies. The boxes can be made of Aluminum, Hardox, & Steel. Premium hoists, components and protective paint finish are all used in the manufacture of Pik Rite dump bodies. Pik Rite can work with both new and used truck chassis and can provide assistance to the buyer in obtaining financing.

## **Ultra Light Series**

Perfect for construction, sand, gravel and small aggregates, asphalt and general purpose use, this light weight body will maximize your load size without the weight restrictions!

## **Heavy Duty Series**

Perfect for demolition, riprap, large rocks and the most punishing work conditions, the heavy duty series is built for strength and durability!