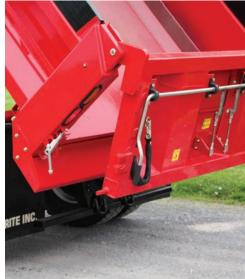

#### Tailgate

- Standard Offset Hinge, High-Lift, Barn Door
- Stainless Coal Door
- Cab Controlled Air-Latch

#### Tailgate

- Standard Offset Hinge, High-Lift, Barn Door
- **Stainless Coal Door** . •
- **Cab Controlled Air-Latch**

#### Tailgate

- 1/4" 5454-H32 Sheet, 9 Panel Design
- Standard Offset Hinge, High-Lift, Barn Door
- Stainless Coal Door
- Cab Controlled Air-Latch