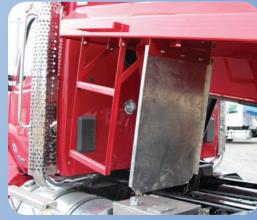

Short Arm Tarp

SLIM FIT HYDRAULIC TANK MOUNT

Heated Body

HIGH-LIFT TAILGATE

METAL OR RUBBER STONE GUARDS

BED LINER OPTIONS

BARN DOOR OPTION ON STANDARD TAILGATE

HEAVY DUTY BODY GUIDES