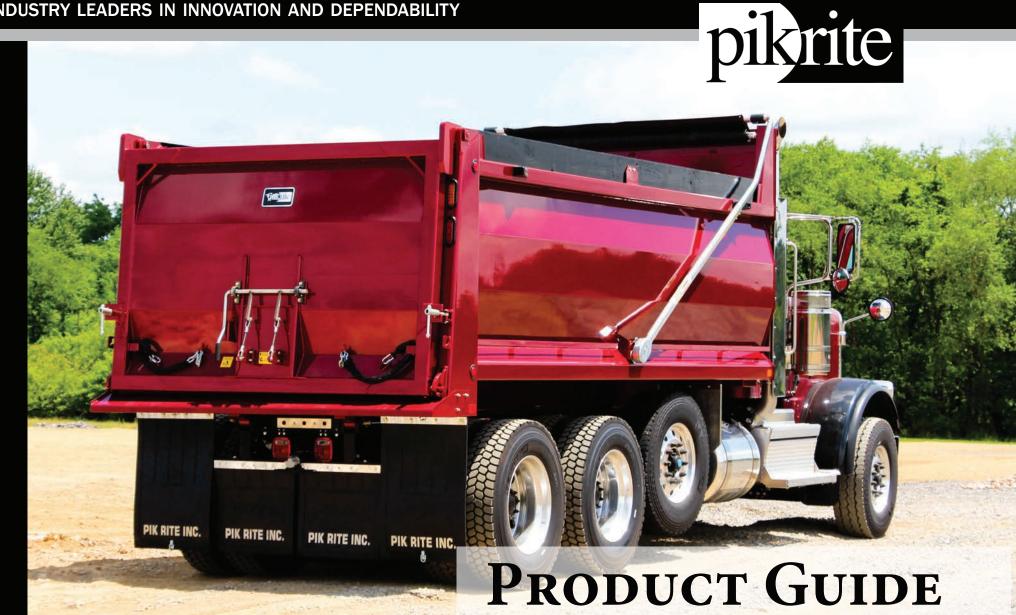

# **PIK RITE DUMP BODIES**

INDUSTRY LEADERS IN INNOVATION AND DEPENDABILITY

### **DUMP BODIES**

PRODUCT EXCELLENCE IN THE MATERIAL HANDLING INDUSTRY

## **QUALITY USA MANUFACTURING**

BUILT TO WORK THE WAY YOU WORK

Pik Rite's dump body line has expanded and features standard and custom-built trucks from light, medium, and heavy-duty bodies. The boxes can be made of Aluminum, Hardox, & Steel. Premium hoists, components and protective paint finish are all used in the manufacture of Pik Rite dump bodies. Pik Rite can work with both new and used truck chassis and can provide assistance to the buyer in obtaining financing.