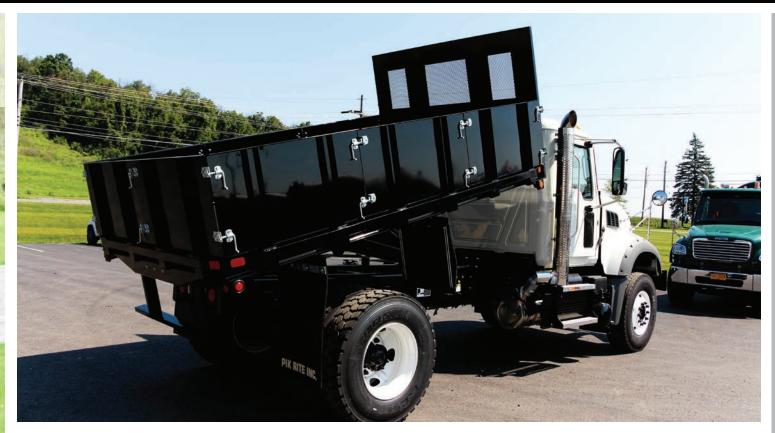

## **QUALITY USA MANUFACTURING**

BUILT TO WORK THE WAY YOU WORK

Pik Rite's dump body line has expanded and features standard and custom-built trucks from light, medium, and heavy-duty bodies. The boxes can be made of Aluminum, Hardox, & Steel. Premium hoists, components and protective paint finish are all used in the manufacture of Pik Rite dump bodies. Pik Rite can work with both new and used truck chassis and can provide assistance to the buyer in obtaining financing.

## **Medium Duty Series**

BUILT TO WORK THE WAY YOU WORK

PIK RITE INC.

PIK RITE INC.

Available in hardox, mild steel or aluminum. These medium duty bodies are perfect for small excavation jobs or municipal and road care applications.