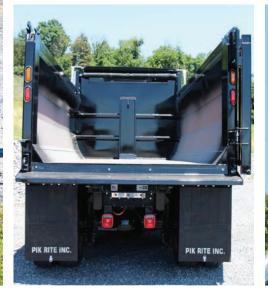

#### Tailgate

- Standard Offset Hinge, High-Lift, Barn Door
- Stainless Coal Door
- Cab Controlled Air-Latch

#### Tailgate

- Standard Offset Hinge, High-Lift, Barn Door
- **Stainless Coal Door** . •
- **Cab Controlled Air-Latch**

#### Tailgate

- 1/4" 5454-H32 Sheet, 9 Panel Design
- Standard Offset Hinge, High-Lift, Barn Door
- Stainless Coal Door
- Cab Controlled Air-Latch