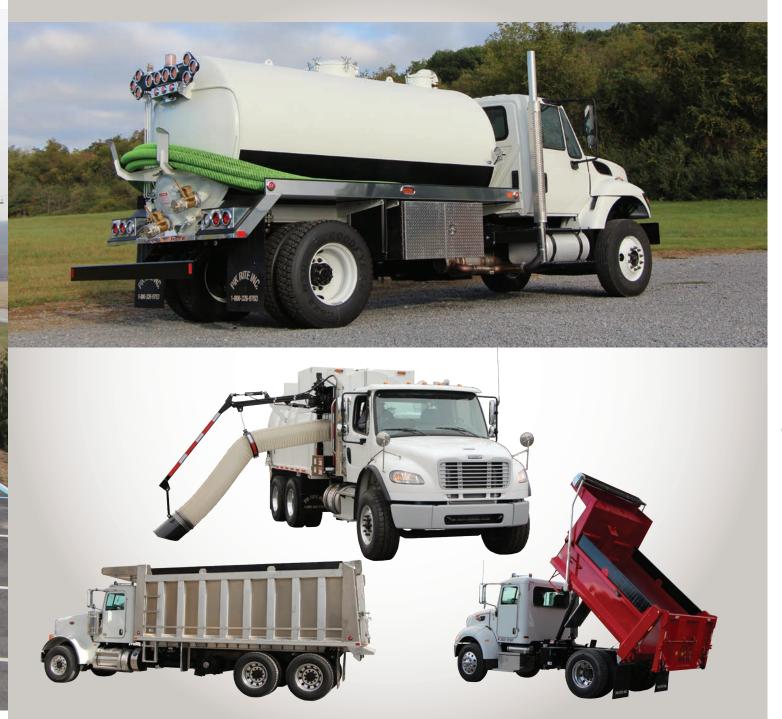

## **Medium Duty Series**

BUILT TO WORK THE WAY YOU WORK

PIK RITE INC.

PIK RITE INC.

Available in hardox, mild steel or aluminum. These medium duty bodies are perfect for small excavation jobs or municipal and road care applications.

#### **Options**

#### Flatbed with removable stake sides

• Versatile option for maintenance crews needing to haul various types of materials.

#### Unmounted dumps

These dumps are ready to mount on a used chassis.