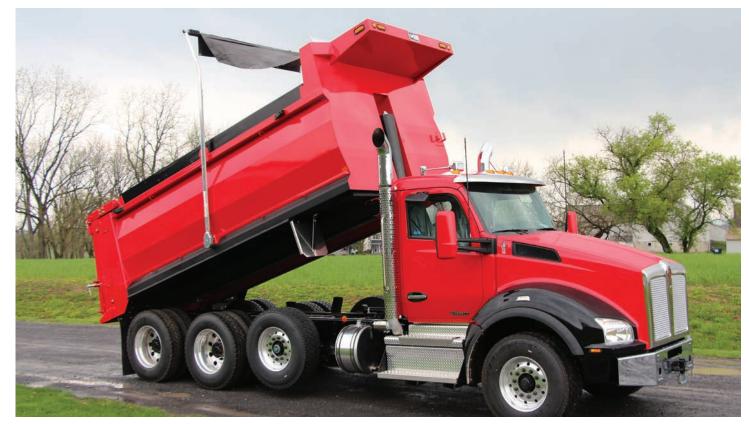

## **QUALITY USA MANUFACTURING**

BUILT TO WORK THE WAY YOU WORK

Pik Rite's dump body line has expanded and features standard and custom-built trucks from light, medium, and heavy-duty bodies. The boxes can be made of Aluminum, Hardox, & Steel. Premium hoists, components and protective paint finish are all used in the manufacture of Pik Rite dump bodies. Pik Rite can work with both new and used truck chassis and can provide assistance to the buyer in obtaining financing.

## **Heavy Duty Series**

Perfect for demolition, riprap, large rocks and the most punishing work conditions, the heavy duty series is built for strength and durability!

## **Hydra-Ram Series**

BUILT TO WORK THE WAY YOU WORK

Our innovative push-off technology is designed to avoid the liabilities caused by unstable loads on uneven terrain. It is a game-changer for low clearance settings.