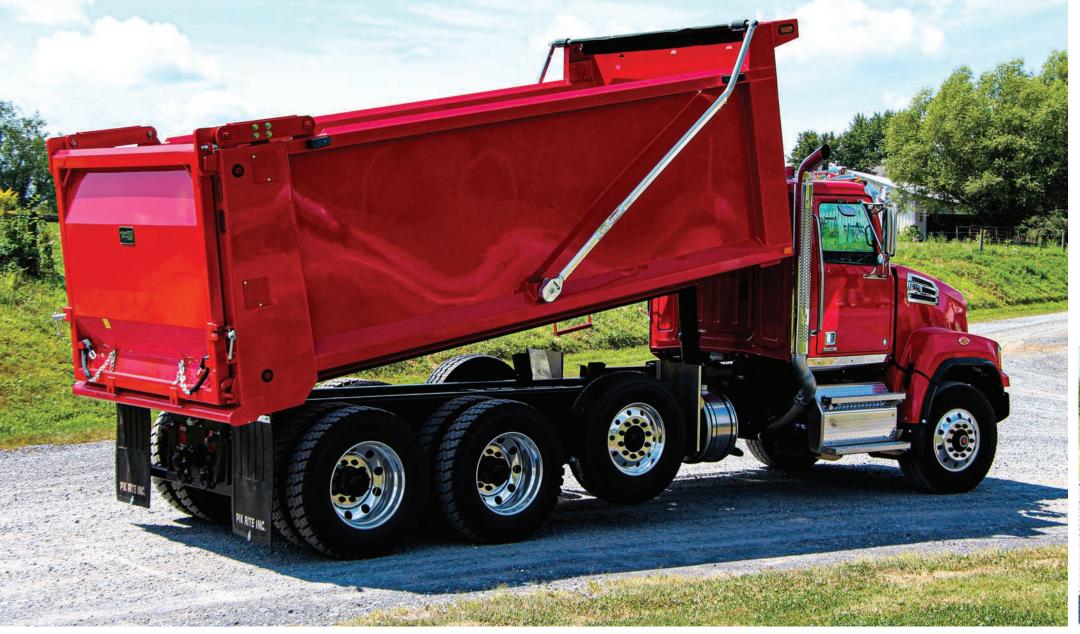

## **QUALITY USA MANUFACTURING**

BUILT TO WORK THE WAY YOU WORK

Pik Rite's dump body line has expanded and features standard and custom-built trucks from light, medium, and heavy-duty bodies. The boxes can be made of Aluminum, Hardox, & Steel. Premium hoists, components and protective paint finish are all used in the manufacture of Pik Rite dump bodies. Pik Rite can work with both new and used truck chassis and can provide assistance to the buyer in obtaining financing.

## **Ultra Light Series**

Perfect for construction, sand, gravel and small aggregates, asphalt and general purpose use, this light weight body will maximize your load size without the weight restrictions!

## **Heavy Duty Series**

Perfect for demolition, riprap, large rocks and the most punishing work conditions, the heavy duty series is built for strength and durability!