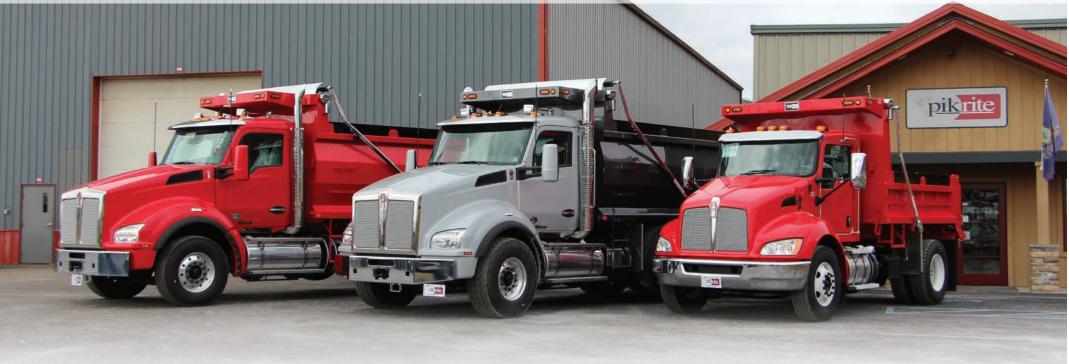

## **QUALITY USA MANUFACTURING**

BUILT TO WORK THE WAY YOU WORK

Pik Rite's dump body line has expanded and features standard and custom-built trucks from light, medium, and heavy-duty bodies. The boxes can be made of Aluminum, Hardox, & Steel. Premium hoists, components and protective paint finish are all used in the manufacture of Pik Rite dump bodies. Pik Rite can work with both new and used truck chassis and can provide assistance to the buyer in obtaining financing.

## **Medium Duty Series**

BUILT TO WORK THE WAY YOU WORK

PIK RITE INC.

PIK RITE INC.

Available in hardox, mild steel or aluminum. These medium duty bodies are perfect for small excavation jobs or municipal and road care applications.