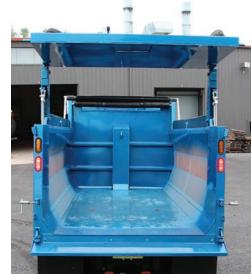

## **Aluminum Series**

BUILT TO WORK THE WAY YOU WORK

Perfect for grain and agricultural use, light aggregates and asphalt, this aluminum body has the strength and capacity without the weight restrictions.

#### **Crossmember Floor**

- 1/4" 5454-H32 Aluminum
- 4" Tube Crossmembers, 12" OC
- 6" I-Beam Long Sills
- Rubber Frame Mount
- Optional Heat-Ready