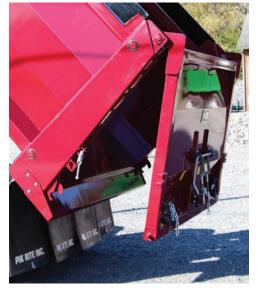

#### Tailgate

- Standard Offset Hinge, High-Lift, Barn Door
- Stainless Coal Door
- Cab Controlled Air-Latch

#### Tailgate

- Standard Offset Hinge, High-Lift, Barn Door
- **Stainless Coal Door** . •
- **Cab Controlled Air-Latch**

#### Tailgate

- 1/4" 5454-H32 Sheet, 9 Panel Design
- Standard Offset Hinge, High-Lift, Barn Door
- Stainless Coal Door
- Cab Controlled Air-Latch