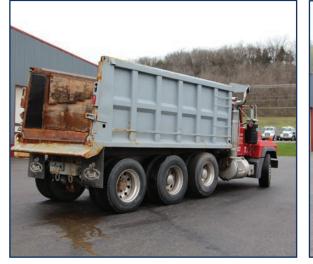

## **Medium Duty Series**

BUILT TO WORK THE WAY YOU WORK

PIK RITE INC.

PIK RITE INC.

Available in hardox, mild steel or aluminum. These medium duty bodies are perfect for small excavation jobs or municipal and road care applications.