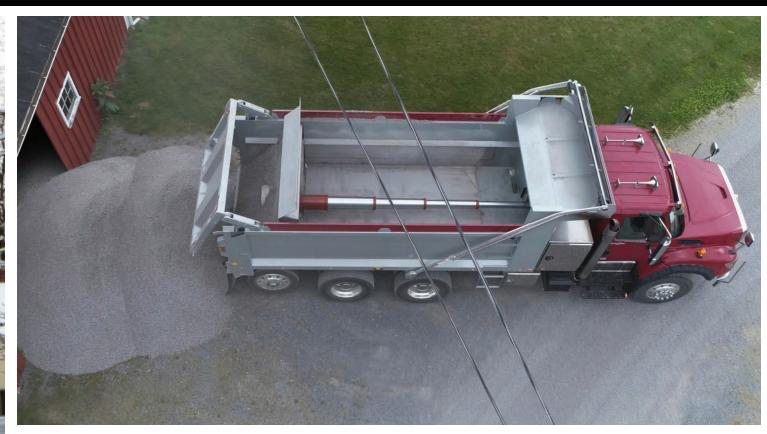

## **QUALITY USA MANUFACTURING**

BUILT TO WORK THE WAY YOU WORK

Pik Rite's dump body line has expanded and features standard and custom-built trucks from light, medium, and heavy-duty bodies. The boxes can be made of Aluminum, Hardox, & Steel. Premium hoists, components and protective paint finish are all used in the manufacture of Pik Rite dump bodies. Pik Rite can work with both new and used truck chassis and can provide assistance to the buyer in obtaining financing.

## **Aluminum Series**

BUILT TO WORK THE WAY YOU WORK

Perfect for grain and agricultural use, light aggregates and asphalt, this aluminum body has the strength and capacity without the weight restrictions.