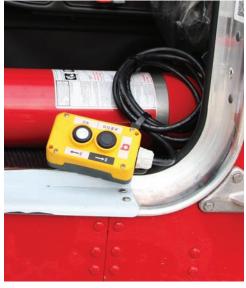

#### **Hydraulic Control Options**

External controls and wireless remote options
 available for precise unloading.