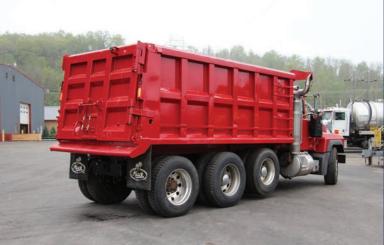

## **Heavy Duty Series**

Perfect for demolition, riprap, large rocks and the most punishing work conditions, the heavy duty series is built for strength and durability!

#### **Bulkhead**

- 1/4" Abrasion Resistant Steel •
- Full Width or Offset Cab Protector in Custom Lengths

#### Sides

- 1/4" Abrasion Resistant Steel
- 4" x 4" x 1/4" Tubing, Top Rail
- 2" x 8" Wood Bumper Rails

#### **Crossmemberless Floor**

- 1/4" Abrasion Resistant Steel
- 10" Tall x 1/4" Formed Long Sills •
- **Rubber Frame Mount** •
- **Optional Heat-Ready**

#### Tailgate

- Standard Offset Hinge, High-Lift, Barn Door
- **Stainless Coal Door** . •
- **Cab Controlled Air-Latch**