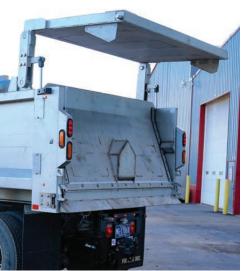

#### Tailgate

- Standard Offset Hinge, High-Lift, Barn Door
- Stainless Coal Door
- Cab Controlled Air-Latch

#### Tailgate

- Standard Offset Hinge, High-Lift, Barn Door
- **Stainless Coal Door** . •
- **Cab Controlled Air-Latch**

#### Tailgate

- 1/4" 5454-H32 Sheet, 9 Panel Design
- Standard Offset Hinge, High-Lift, Barn Door
- Stainless Coal Door
- Cab Controlled Air-Latch