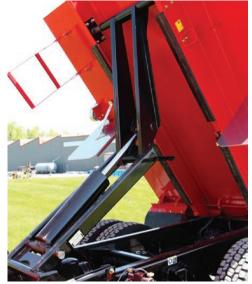

## **Hydra-Ram Series**

BUILT TO WORK THE WAY YOU WORK

Our innovative push-off technology is designed to avoid the liabilities caused by unstable loads on uneven terrain. It is a game-changer for low clearance settings.

#### Stability

• Low center of gravity still permits unloading on rough terrain.

#### **Greater Unloading Control**

• The pusher combined with a high lift tailgate allow metering of materials for even application

#### Low Clearance

- No worries about operators forgetting to lower the bed under wires.
- Unload material closer to its final location on low clearance jobs.