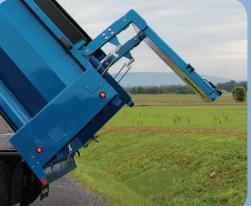

## **Hydra-Ram Series**

BUILT TO WORK THE WAY YOU WORK

Our innovative push-off technology is designed to avoid the liabilities caused by unstable loads on uneven terrain. It is a game-changer for low clearance settings.

#### Stability

• Low center of gravity still permits unloading on rough terrain.

#### Low Clearance

- No worries about operators forgetting to lower the bed under wires.
- Unload material closer to its final location on low clearance jobs.