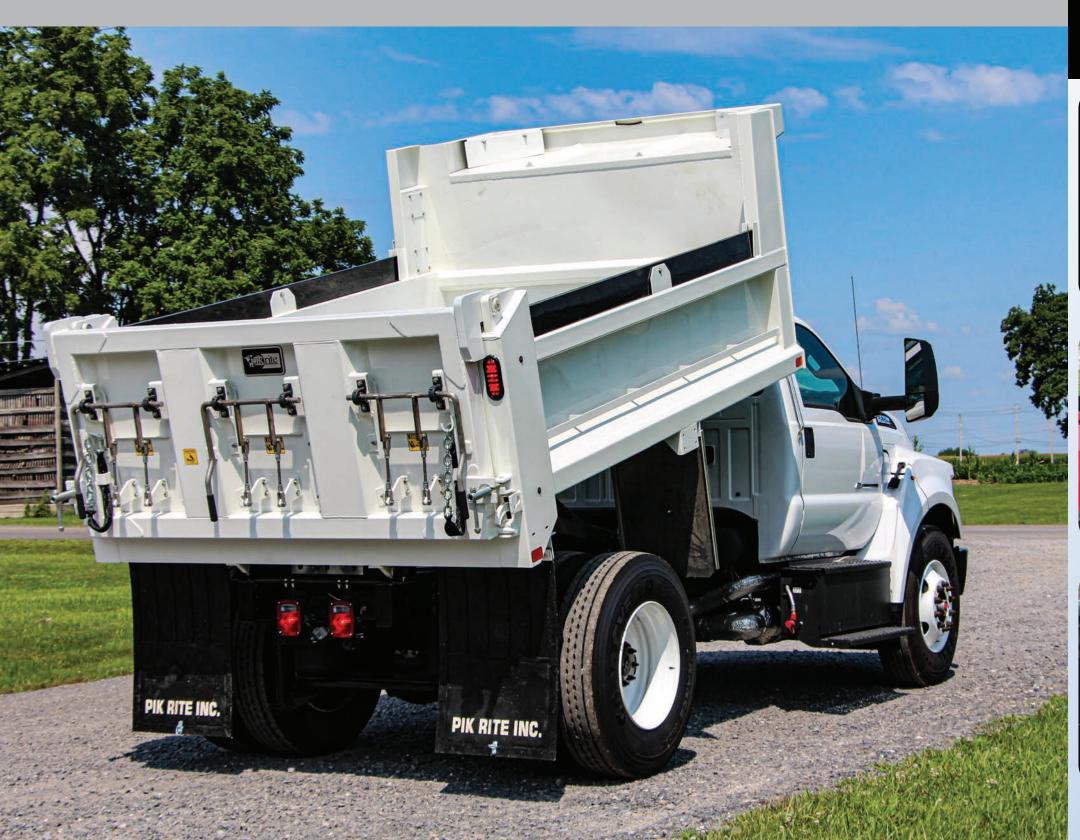

## **QUALITY USA MANUFACTURING**

BUILT TO WORK THE WAY YOU WORK

Pik Rite's dump body line has expanded and features standard and custom-built trucks from light, medium, and heavy-duty bodies. The boxes can be made of Aluminum, Hardox, & Steel. Premium hoists, components and protective paint finish are all used in the manufacture of Pik Rite dump bodies. Pik Rite can work with both new and used truck chassis and can provide assistance to the buyer in obtaining financing.

## **Medium Duty Series**

BUILT TO WORK THE WAY YOU WORK

PIK RITE INC.

PIK RITE INC.

Available in hardox, mild steel or aluminum. These medium duty bodies are perfect for small excavation jobs or municipal and road care applications.