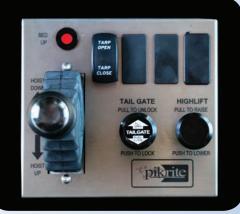

#### Tailgate

- Standard Offset Hinge, High-Lift, Barn Door
- Stainless Coal Door
- Cab Controlled Air-Latch

#### **Hydraulics**

- 3-Line Dump Pump with Cable Shut-Off
- Pin-to-Pin Cylinder or Trunion Cylinder
- Dog-House Oil Tank (Pin-to-Pin Cylinder)
- Frame Mount Oil Tank (Trunion Cylinder)

#### Tarp

Cab Controlled Electric Aero Tarp

#### Tailgate

- Standard Offset Hinge, High-Lift, Barn Door
- **Stainless Coal Door** . •
- **Cab Controlled Air-Latch**

#### **Hydraulics**

- 3-Line Dump Pump with Cable Shut-Off .
- Pin-to-Pin Cylinder or Trunion Cylinder
- Dog-House Oil Tank (Pin-to-Pin Cylinder) •
- Frame Mount Oil Tank (Trunion Cylinder)

#### Tarp

• Cab Controlled Electric Aero Tarp

#### Tailgate

- 1/4" 5454-H32 Sheet, 9 Panel Design
- Standard Offset Hinge, High-Lift, Barn Door
- Stainless Coal Door
- Cab Controlled Air-Latch