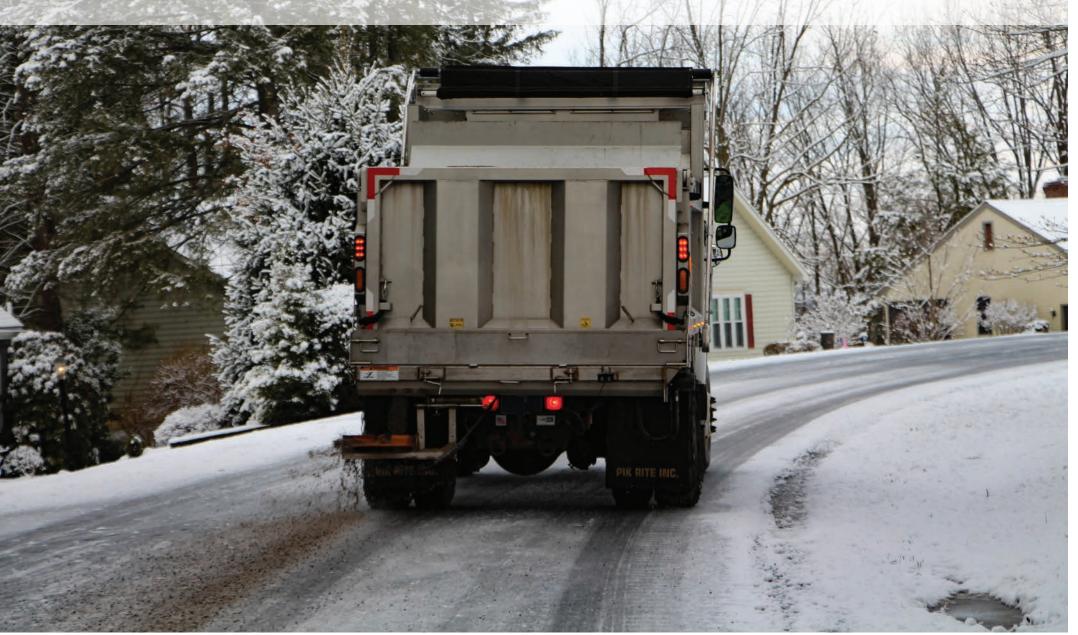

# **PIK RITE DUMP BODIES**

INDUSTRY LEADERS IN INNOVATION AND DEPENDABILITY

### **DUMP BODIES**

PRODUCT EXCELLENCE IN THE MATERIAL HANDLING INDUSTRY

## **QUALITY USA MANUFACTURING**

BUILT TO WORK THE WAY YOU WORK

Pik Rite's dump body line has expanded and features standard and custom-built trucks from light, medium, and heavy-duty bodies. The boxes can be made of Aluminum, Hardox, & Steel. Premium hoists, components and protective paint finish are all used in the manufacture of Pik Rite dump bodies. Pik Rite can work with both new and used truck chassis and can provide assistance to the buyer in obtaining financing.