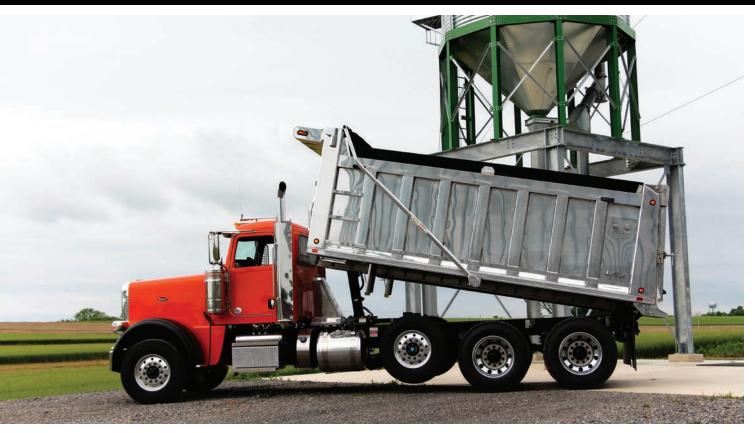

## **Heavy Duty Series**

Perfect for demolition, riprap, large rocks and the most punishing work conditions, the heavy duty series is built for strength and durability!

#### **Bulkhead**

- 1/4" Abrasion Resistant Steel •
- Full Width or Offset Cab Protector in Custom Lengths

#### Sides

- 1/4" Abrasion Resistant Steel
- 4" x 4" x 1/4" Tubing, Top Rail
- 2" x 8" Wood Bumper Rails

#### **Crossmemberless Floor**

- 1/4" Abrasion Resistant Steel
- 10" Tall x 1/4" Formed Long Sills •
- **Rubber Frame Mount** •
- **Optional Heat-Ready**

#### Tailgate

- Standard Offset Hinge, High-Lift, Barn Door
- **Stainless Coal Door** . •
- **Cab Controlled Air-Latch**