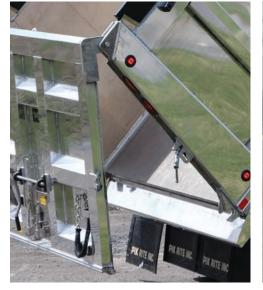

## **Heavy Duty Series**

Perfect for demolition, riprap, large rocks and the most punishing work conditions, the heavy duty series is built for strength and durability!

## **Hydra-Ram Series**

BUILT TO WORK THE WAY YOU WORK

Our innovative push-off technology is designed to avoid the liabilities caused by unstable loads on uneven terrain. It is a game-changer for low clearance settings.