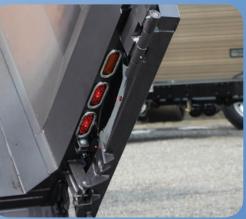

#### **Hydraulics**

- 3-Line Dump Pump with Cable Shut-Off
- Pin-to-Pin Cylinder or Trunion Cylinder
- Dog-House Oil Tank (Pin-to-Pin Cylinder)
- Frame Mount Oil Tank (Trunion Cylinder)

#### **Hydraulics**

- 3-Line Dump Pump with Cable Shut-Off .
- Pin-to-Pin Cylinder or Trunion Cylinder
- Dog-House Oil Tank (Pin-to-Pin Cylinder) •
- Frame Mount Oil Tank (Trunion Cylinder)