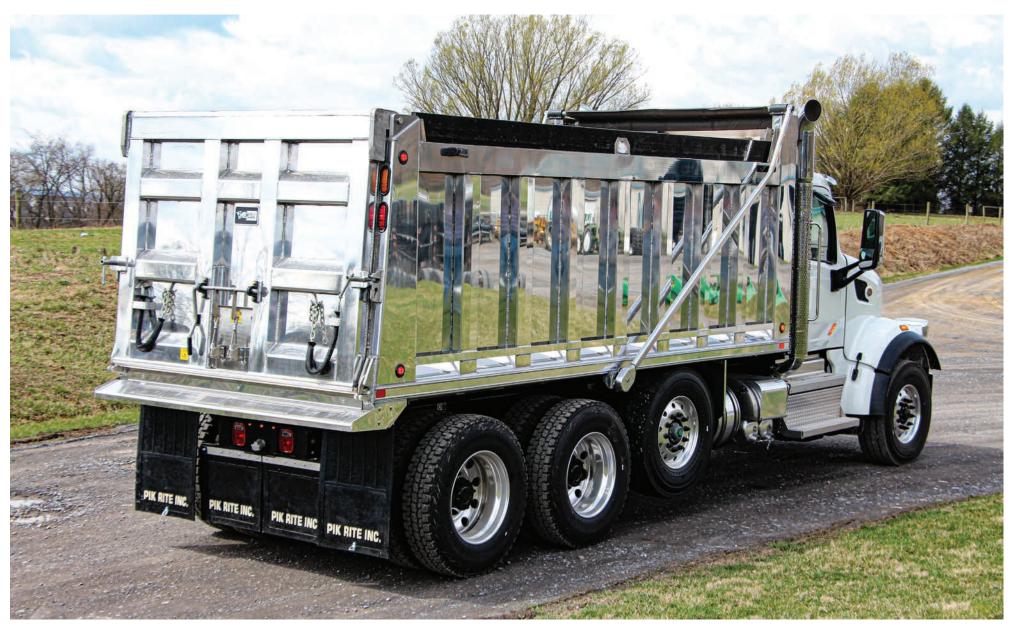

## **Aluminum Series**

BUILT TO WORK THE WAY YOU WORK

Perfect for grain and agricultural use, light aggregates and asphalt, this aluminum body has the strength and capacity without the weight restrictions.

#### Bulkhead

- 3/16" 5454-H32 Aluminum
  Full Width or Offset Cab Protector in Custom
- Lengths

#### Sides

- 3/16" 5454 Aluminum
- 7" Top Rail
- 7" Posts, 24" OC
- 2" x 8" Wood Bumper Rails

#### **Crossmember Floor**

- 1/4" 5454-H32 Aluminum
- 4" Tube Crossmembers, 12" OC
- 6" I-Beam Long Sills
- Rubber Frame Mount
- Optional Heat-Ready

#### Tailgate

- 1/4" 5454-H32 Sheet, 9 Panel Design
- Standard Offset Hinge, High-Lift, Barn Door
- Stainless Coal Door
- Cab Controlled Air-Latch