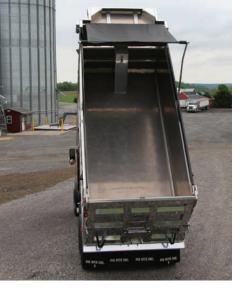

## **Aluminum Series**

BUILT TO WORK THE WAY YOU WORK

Perfect for grain and agricultural use, light aggregates and asphalt, this aluminum body has the strength and capacity without the weight restrictions.

#### **Crossmember Floor**

- 1/4" 5454-H32 Aluminum
- 4" Tube Crossmembers, 12" OC
- 6" I-Beam Long Sills
- Rubber Frame Mount
- Optional Heat-Ready