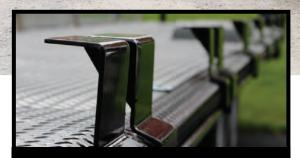

SECURED BY SKID FOOT CLAMP



## 26" LOAD HEIGHT



FULL SIZED 14" TIRES

## PORTABLE RESTROOM TRAILER

Take the hassle out of toilet pick-up and delivery! With the Pik Rite portable restroom trailer you can carry any combination of standard toilets or ADAs. The hidea-way skid bracket offers unmatched versatility for whatever your load.

- STRAP-FREE HAULING OF STANDARD TOILETS - D RINGS INSTALLED FOR STRAPPING ADAs
- ELECTRIC BRAKES
- TRUCK-LIGHT<sup>®</sup> WIRE HARNESS WITH LIFETIME LIGHT GUARANTEE
- PROUDLY MADE IN THE USA



CALL TODAY FOR A QUOTE! 800-326-9763 WWW.PIKRITE.COM







EASY CLAMP HANDLE AT THE FRONT AND REAR