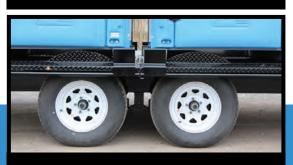

SECURED BY SKID FOOT CLAMP



## 26" LOAD HEIGHT



FULL SIZED 14" TIRES

## PORTABLE RESTROOM TRAILER

Take the hassle out of toilet pick-up and delivery! With the Pik Rite portable restroom trailer you can carry any combination of standard toilets or ADAs. The hidea-way skid bracket offers unmatched versatility for whatever your load.

- STRAP-FREE HAULING OF STANDARD TOILETS - D RINGS INSTALLED FOR STRAPPING ADAs
- ELECTRIC BRAKES
- TRUCK-LIGHT<sup>®</sup> WIRE HARNESS WITH LIFETIME LIGHT GUARANTEE
- PROUDLY MADE IN THE USA



CALL TODAY FOR A QUOTE! 800-326-9763 WWW.PIKRITE.COM







EASY CLAMP HANDLE AT THE FRONT AND REAR