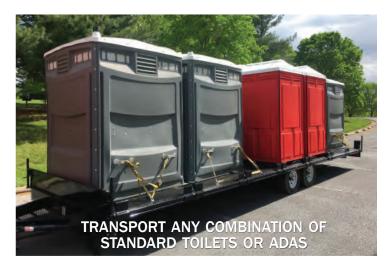

## PORTABLE RESTROOM TRAILER

Take the hassle out of toilet pick-up and delivery! With the Pik Rite portable restroom trailer you can carry any combination of standard toilets or ADAs. The hidea-way skid bracket offers unmatched versatility for whatever your load.

- STRAP-FREE HAULING OF STANDARD TOILETS - D RINGS INSTALLED FOR STRAPPING ADAs
- ELECTRIC BRAKES
- TRUCK-LIGHT<sup>®</sup> WIRE HARNESS WITH LIFETIME LIGHT GUARANTEE
- PROUDLY MADE IN THE USA

CALL TODAY FOR A QUOTE! 800-326-9763 WWW.PIKRITE.COM