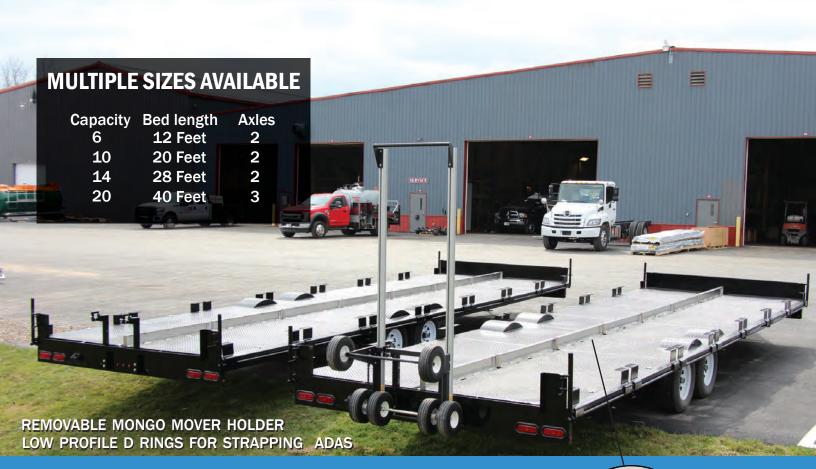

- STRAP-FREE HAULING OF STANDARD TOILETS - D RINGS INSTALLED FOR STRAPPING ADAs
- ELECTRIC BRAKES
- TRUCK-LIGHT<sup>®</sup> WIRE HARNESS WITH LIFETIME LIGHT GUARANTEE
- PROUDLY MADE IN THE USA

CALL TODAY FOR A QUOTE! 800-326-9763 WWW.PIKRITE.COM