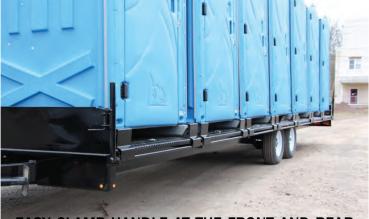

SECURED BY SKID FOOT CLAMP



## 26" LOAD HEIGHT



FULL SIZED 14" TIRES

## PORTABLE RESTROOM TRAILER

Take the hassle out of toilet pick-up and delivery! With the Pik Rite portable restroom trailer you can carry any combination of standard toilets or ADAs. The hidea-way skid bracket offers unmatched versatility for whatever your load.

- STRAP-FREE HAULING OF STANDARD TOILETS - D RINGS INSTALLED FOR STRAPPING ADAs
- ELECTRIC BRAKES
- TRUCK-LIGHT<sup>®</sup> WIRE HARNESS WITH LIFETIME LIGHT GUARANTEE
- PROUDLY MADE IN THE USA



CALL TODAY FOR A QUOTE! 800-326-9763 WWW.PIKRITE.COM







EASY CLAMP HANDLE AT THE FRONT AND REAR