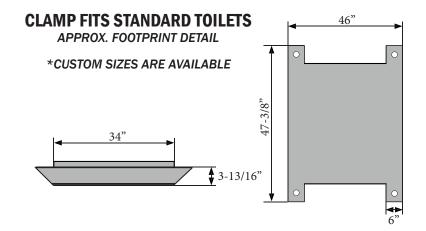

SECURED BY SKID FOOT CLAMP



## 26" LOAD HEIGHT



FULL SIZED 14" TIRES

## PORTABLE RESTROOM TRAILER

Take the hassle out of toilet pick-up and delivery! With the Pik Rite portable restroom trailer you can carry any combination of standard toilets or ADAs. The hidea-way skid bracket offers unmatched versatility for whatever your load.

- STRAP-FREE HAULING OF STANDARD TOILETS - D RINGS INSTALLED FOR STRAPPING ADAs
- ELECTRIC BRAKES
- TRUCK-LIGHT<sup>®</sup> WIRE HARNESS WITH LIFETIME LIGHT GUARANTEE
- PROUDLY MADE IN THE USA



CALL TODAY FOR A QUOTE! 800-326-9763 WWW.PIKRITE.COM







EASY CLAMP HANDLE AT THE FRONT AND REAR