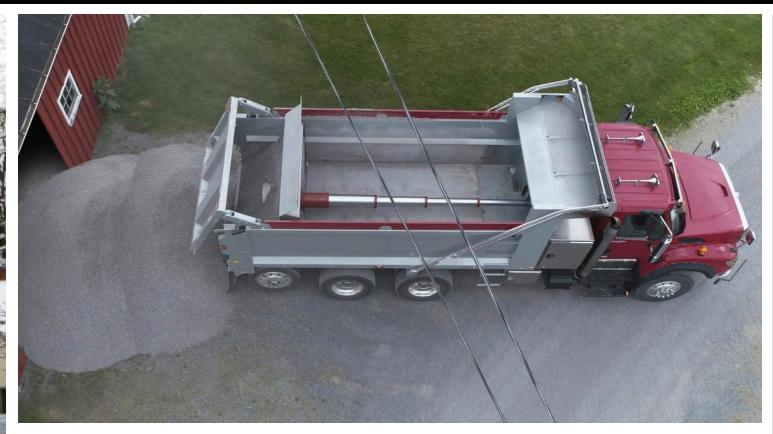

# **Aluminum Series**

Perfect for grain and agricultural use, light aggregates and asphalt, this aluminum body has the strength and capacity without the weight restrictions.