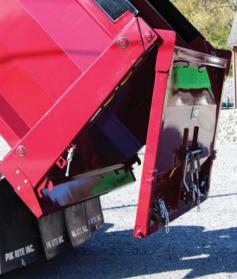

### **Tailgate**

- Standard Offset Hinge, High-Lift, Barn Door
- **Stainless Coal Door**
- Cab Controlled Air-Latch

#### **Hydraulics**

- 3-Line Dump Pump with Cable Shut-Off
- Pin-to-Pin Cylinder or Trunion Cylinder
- Dog-House Oil Tank (Pin-to-Pin Cylinder)
- Frame Mount Oil Tank (Trunion Cylinder)

## **Tailgate**

- Standard Offset Hinge, High-Lift, Barn Door
- Stainless Coal Door
- · Cab Controlled Air-Latch

### Hydraulics

- 3-Line Dump Pump with Cable Shut-Off
- Pin-to-Pin Cylinder or Trunion Cylinder
- Dog-House Oil Tank (Pin-to-Pin Cylinder)
- Frame Mount Oil Tank (Trunion Cylinder)