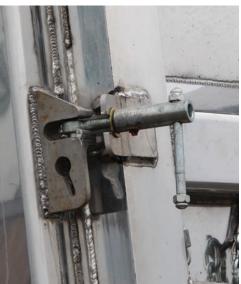

### **Tailgate**

- Standard Offset Hinge, High-Lift, Barn Door
- **Stainless Coal Door**
- Cab Controlled Air-Latch

## **Tailgate**

- Standard Offset Hinge, High-Lift, Barn Door
- Stainless Coal Door
- · Cab Controlled Air-Latch

#### **Tailgate**

- 1/4" 5454-H32 Sheet, 9 Panel Design
- Standard Offset Hinge, High-Lift, Barn Door
- · Stainless Coal Door
- Cab Controlled Air-Latch