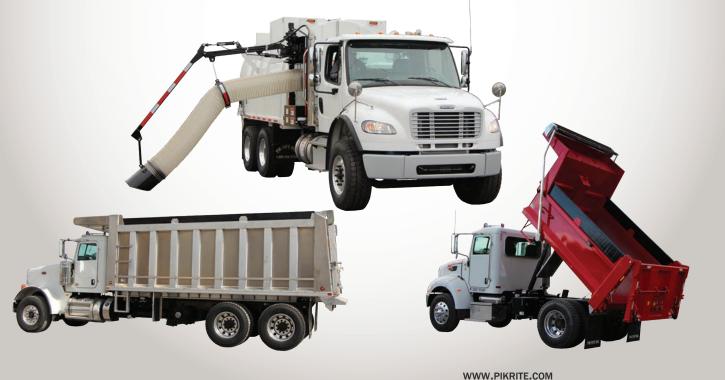

## **QUALITY USA MANUFACTURING**

BUILT TO WORK THE WAY YOU WORK

Pik Rite's dump body line has expanded and features standard and custom-built trucks from light, medium, and heavy-duty bodies. The boxes can be made of Aluminum, Hardox, & Steel. Premium hoists, components and protective paint finish are all used in the manufacture of Pik Rite dump bodies. Pik Rite can work with both new and used truck chassis and can provide assistance to the buyer in obtaining financing.

# **PIK RITE MUNICIPAL SOLUTIONS**

- VACUUM TANKS
- DEBRIS COLLECTORS
  - DUMP BODIES

**Contact your dedicated Pik Rite** sales representative to discuss which options will best meet your needs!

800-326-9763