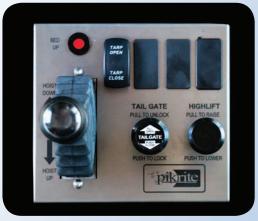

### **Tailgate**

- Standard Offset Hinge, High-Lift, Barn Door
- **Stainless Coal Door**
- Cab Controlled Air-Latch

### **Tarp**

Cab Controlled Electric Aero Tarp

PIK RITE INC.

Perfect for demolition, riprap, large rocks and the most punishing work conditions, the heavy duty series is built for strength and durability!

## **Tailgate**

- Standard Offset Hinge, High-Lift, Barn Door
- Stainless Coal Door
- · Cab Controlled Air-Latch

### Tarp

Cab Controlled Electric Aero Tarp

#### **Tailgate**

- 1/4" 5454-H32 Sheet, 9 Panel Design
- Standard Offset Hinge, High-Lift, Barn Door
- · Stainless Coal Door
- Cab Controlled Air-Latch

### **Tarp**

Cab Controlled Electric Aero Tarp

Available in hardox, mild steel or aluminum. These medium duty bodies are perfect for small excavation jobs or municipal and road care applications.