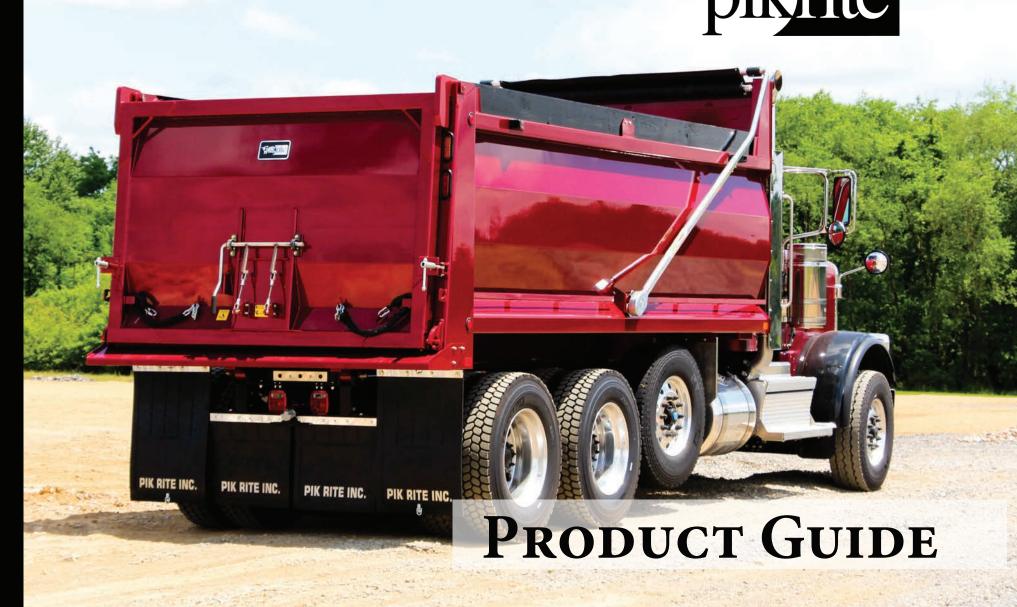

## **DUMP BODIES**

PRODUCT EXCELLENCE IN THE MATERIAL HANDLING INDUSTRY

Pik Rite, Inc. is a 30-year-old manufacturing company. The company embraces a culture of communication and customer service that complements a long standing reputation for quality and excellence. Specializing in commercial vacuum tanks, agricultural equipment and truck bodies, Pik Rite products are recognized nationally and internationally for superior design, durability and workmanship. Pik Rite operates from manufacturing facilities that encompass 67,000 square feet. Elvin Stoltzfus and Joe Yoder, Pik Rite's original founders, have diverse backgrounds in farming and welding shop activities. Pik Rite was incorporated in July 1986 and presently employs approximately 100 people.

## **QUALITY USA MANUFACTURING**

BUILT TO WORK THE WAY YOU WORK

Pik Rite's dump body line has expanded and features standard and custom-built trucks from light, medium, and heavy-duty bodies. The boxes can be made of Aluminum, Hardox, & Steel. Premium hoists, components and protective paint finish are all used in the manufacture of Pik Rite dump bodies. Pik Rite can work with both new and used truck chassis and can provide assistance to the buyer in obtaining financing.