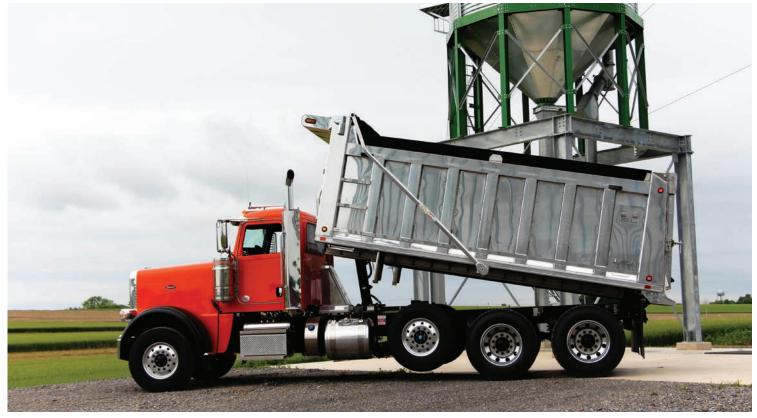

## Push-off bodies perfect for moving roadwork

This option keeps the truck bed down at all times for safe navigation under power lines and trees. Instability on uneven ground not a problem because the load is always stable.

BARN DOOR OPTION ON STANDARD TAILGATE

SLOPED TAILGATE

Our innovative push-off technology is designed to avoid the liabilities caused by unstable loads on uneven terrain. It is a game-changer for low clearance settings.

## **Stability**

 Low center of gravity still permits unloading on rough terrain.

## **Greater Unloading Control**

 The pusher combined with a high lift tailgate allow metering of materials for even application

#### **Low Clearance**

- No worries about operators forgetting to lower the bed under wires.
- Unload material closer to its final location on low clearance jobs.