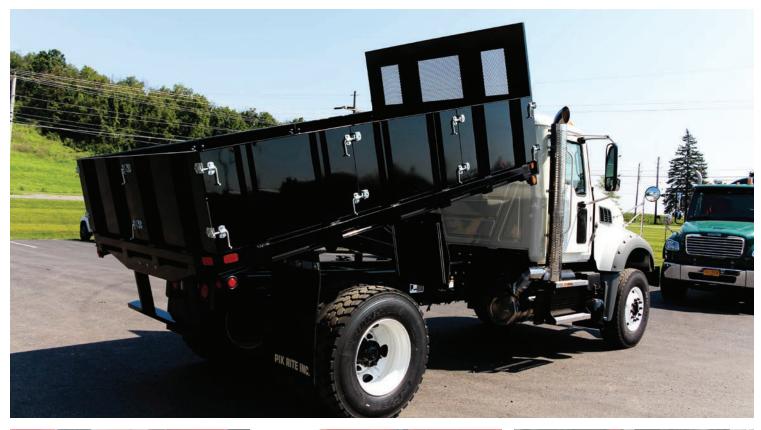

## **QUALITY USA MANUFACTURING**

BUILT TO WORK THE WAY YOU WORK

Pik Rite's dump body line has expanded and features standard and custom-built trucks from light, medium, and heavy-duty bodies. The boxes can be made of Aluminum, Hardox, & Steel. Premium hoists, components and protective paint finish are all used in the manufacture of Pik Rite dump bodies. Pik Rite can work with both new and used truck chassis and can provide assistance to the buyer in obtaining financing.

Perfect for construction, sand, gravel and small aggregates, asphalt and general purpose use, this light weight body will maximize your load size without the weight restrictions!

#### Bulkhead

- 5/32" Abrasion Resistant Steel
- Full Width or Offset Cab Protector in Custom Lengths

#### **Sides**

- 5/32" Abrasion Resistant Steel
- 4" x 4" x 1/4" Tubing, Top Rail
- 2" x 8" Wood Bumper Rails

#### **Crossmemberless Floor**

- 3/16" Abrasion Resistant Steel
- 10" Tall x 1/4" Formed Long Sills
- **Rubber Frame Mount**
- **Optional Heat-Ready**

### **Tailgate**

- Standard Offset Hinge, High-Lift, Barn Door
- **Stainless Coal Door**
- Cab Controlled Air-Latch

#### **Hydraulics**

- 3-Line Dump Pump with Cable Shut-Off
- Pin-to-Pin Cylinder or Trunion Cylinder
- Dog-House Oil Tank (Pin-to-Pin Cylinder)
- Frame Mount Oil Tank (Trunion Cylinder)

#### Lighting

- Standard LED Lighting (FMVSS 108 Compliant) with Front and Rear Strobes
- **Optional LED Flap Lights**
- **Custom Additional Lighting**

### **Tarp**

Cab Controlled Electric Aero Tarp

PIK RITE INC.

Perfect for demolition, riprap, large rocks and the most punishing work conditions, the heavy duty series is built for strength and durability!