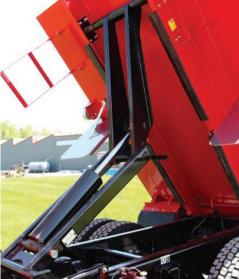

## Push-off bodies perfect for moving roadwork

This option keeps the truck bed down at all times for safe navigation under power lines and trees. Instability on uneven ground not a problem because the load is always stable.

BARN DOOR OPTION ON STANDARD TAILGATE

SLOPED TAILGATE

Our innovative push-off technology is designed to avoid the liabilities caused by unstable loads on uneven terrain. It is a game-changer for low clearance settings.

## **Stability**

 Low center of gravity still permits unloading on rough terrain.

## **Greater Unloading Control**

 The pusher combined with a high lift tailgate allow metering of materials for even application

#### **Low Clearance**

- No worries about operators forgetting to lower the bed under wires.
- Unload material closer to its final location on low clearance jobs.