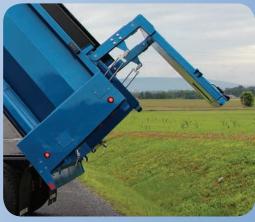

## Push-off bodies perfect for moving roadwork

This option keeps the truck bed down at all times for safe navigation under power lines and trees. Instability on uneven ground not a problem because the load is always stable.

BARN DOOR OPTION ON STANDARD TAILGATE

SLOPED TAILGATE

Our innovative push-off technology is designed to avoid the liabilities caused by unstable loads on uneven terrain. It is a game-changer for low clearance settings.

## **Stability**

 Low center of gravity still permits unloading on rough terrain.

## **Greater Unloading Control**

 The pusher combined with a high lift tailgate allow metering of materials for even application

#### **Low Clearance**

- No worries about operators forgetting to lower the bed under wires.
- Unload material closer to its final location on low clearance jobs.