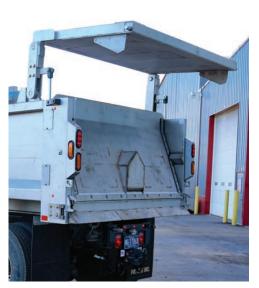

### **Tailgate**

- Standard Offset Hinge, High-Lift, Barn Door
- **Stainless Coal Door**
- Cab Controlled Air-Latch

## **Tailgate**

- Standard Offset Hinge, High-Lift, Barn Door
- Stainless Coal Door
- · Cab Controlled Air-Latch

#### **Tailgate**

- 1/4" 5454-H32 Sheet, 9 Panel Design
- Standard Offset Hinge, High-Lift, Barn Door
- · Stainless Coal Door
- Cab Controlled Air-Latch