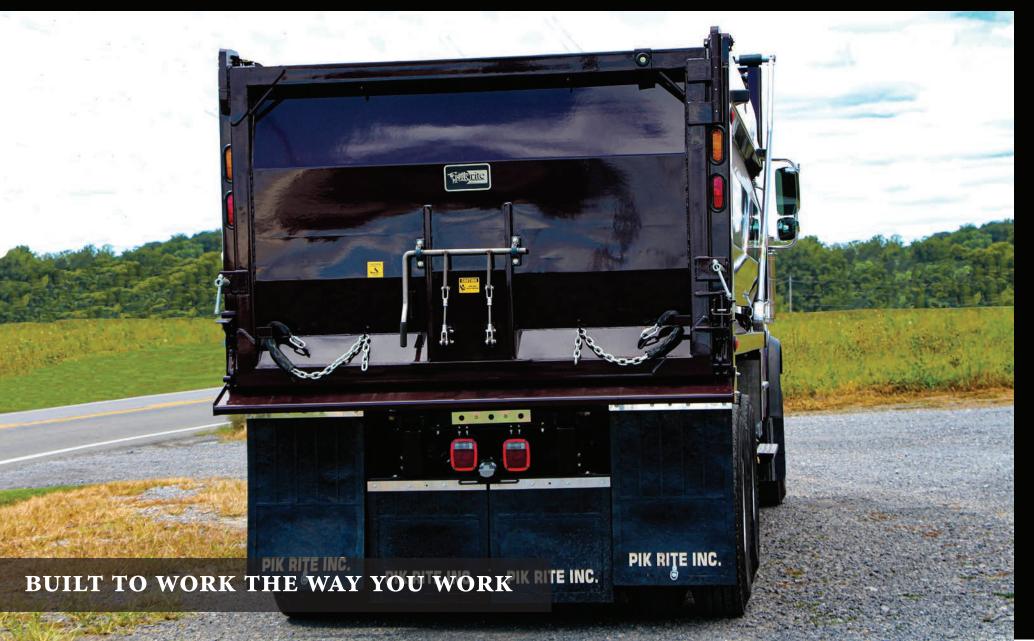

## **QUALITY USA MANUFACTURING**

BUILT TO WORK THE WAY YOU WORK

Pik Rite's dump body line has expanded and features standard and custom-built trucks from light, medium, and heavy-duty bodies. The boxes can be made of Aluminum, Hardox, & Steel. Premium hoists, components and protective paint finish are all used in the manufacture of Pik Rite dump bodies. Pik Rite can work with both new and used truck chassis and can provide assistance to the buyer in obtaining financing.

### **Tailgate**

- Standard Offset Hinge, High-Lift, Barn Door
- **Stainless Coal Door**
- Cab Controlled Air-Latch

## **Tailgate**

- Standard Offset Hinge, High-Lift, Barn Door
- Stainless Coal Door
- · Cab Controlled Air-Latch