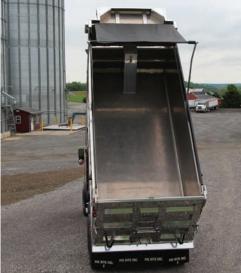

### **Tarp**

Cab Controlled Electric Aero Tarp

PIK RITE INC.

Perfect for demolition, riprap, large rocks and the most punishing work conditions, the heavy duty series is built for strength and durability!

### Tarp

Cab Controlled Electric Aero Tarp

### **Tarp**

Cab Controlled Electric Aero Tarp

Available in hardox, mild steel or aluminum. These medium duty bodies are perfect for small excavation jobs or municipal and road care applications.