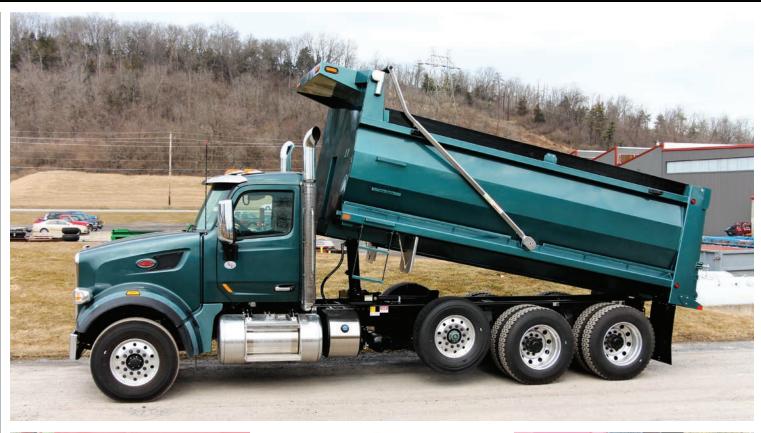

### **Tarp**

Cab Controlled Electric Aero Tarp

PIK RITE INC.

Perfect for demolition, riprap, large rocks and the most punishing work conditions, the heavy duty series is built for strength and durability!

## **Specifications**

#### **Bulkhead**

- 1/4" Abrasion Resistant Steel
- Full Width or Offset Cab Protector in Custom Lengths

#### **Sides**

- 1/4" Abrasion Resistant Steel
- 4" x 4" x 1/4" Tubing, Top Rail
- 2" x 8" Wood Bumper Rails

#### **Crossmemberless Floor**

- 1/4" Abrasion Resistant Steel
- 10" Tall x 1/4" Formed Long Sills
- Rubber Frame Mount
- Optional Heat-Ready

## **Tailgate**

- Standard Offset Hinge, High-Lift, Barn Door
- Stainless Coal Door
- · Cab Controlled Air-Latch

### Hydraulics

- 3-Line Dump Pump with Cable Shut-Off
- Pin-to-Pin Cylinder or Trunion Cylinder
- Dog-House Oil Tank (Pin-to-Pin Cylinder)
- Frame Mount Oil Tank (Trunion Cylinder)

### Lighting

- Standard LED Lighting (FMVSS 108 Compliant) with Front and Rear Strobes
- Optional LED Flap Lights
- Custom Additional Lighting

### Tarp

Cab Controlled Electric Aero Tarp