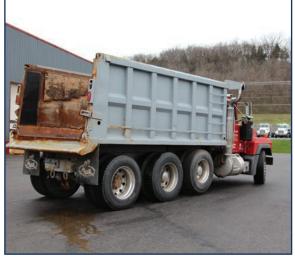

### **Tarp**

Cab Controlled Electric Aero Tarp

PIK RITE INC.

Perfect for demolition, riprap, large rocks and the most punishing work conditions, the heavy duty series is built for strength and durability!

## **Specifications**

#### **Bulkhead**

- 1/4" Abrasion Resistant Steel
- Full Width or Offset Cab Protector in Custom Lengths

#### **Sides**

- 1/4" Abrasion Resistant Steel
- 4" x 4" x 1/4" Tubing, Top Rail
- 2" x 8" Wood Bumper Rails

#### **Crossmemberless Floor**

- 1/4" Abrasion Resistant Steel
- 10" Tall x 1/4" Formed Long Sills
- Rubber Frame Mount
- Optional Heat-Ready

## **Tailgate**

- Standard Offset Hinge, High-Lift, Barn Door
- Stainless Coal Door
- · Cab Controlled Air-Latch

### Hydraulics

- 3-Line Dump Pump with Cable Shut-Off
- Pin-to-Pin Cylinder or Trunion Cylinder
- Dog-House Oil Tank (Pin-to-Pin Cylinder)
- Frame Mount Oil Tank (Trunion Cylinder)

### Lighting

- Standard LED Lighting (FMVSS 108 Compliant) with Front and Rear Strobes
- Optional LED Flap Lights
- Custom Additional Lighting

### Tarp

Cab Controlled Electric Aero Tarp