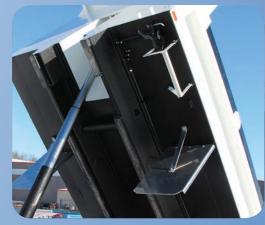

## Push-off bodies perfect for moving roadwork

This option keeps the truck bed down at all times for safe navigation under power lines and trees. Instability on uneven ground not a problem because the load is always stable.

BARN DOOR OPTION ON STANDARD TAILGATE

SLOPED TAILGATE

Our innovative push-off technology is designed to avoid the liabilities caused by unstable loads on uneven terrain. It is a game-changer for low clearance settings.

#### **Low Clearance**

- No worries about operators forgetting to lower the bed under wires.
- Unload material closer to its final location on low clearance jobs.