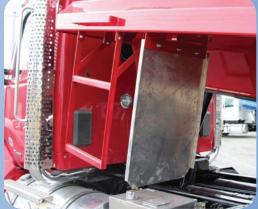

### **Tailgate**

- Standard Offset Hinge, High-Lift, Barn Door
- **Stainless Coal Door**
- Cab Controlled Air-Latch

## **Tailgate**

- Standard Offset Hinge, High-Lift, Barn Door
- Stainless Coal Door
- · Cab Controlled Air-Latch

#### **Tailgate**

- 1/4" 5454-H32 Sheet, 9 Panel Design
- Standard Offset Hinge, High-Lift, Barn Door
- · Stainless Coal Door
- Cab Controlled Air-Latch