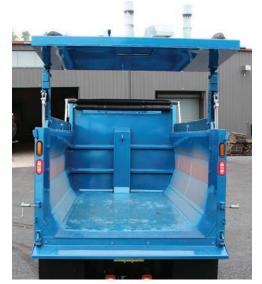

### **Tailgate**

- Standard Offset Hinge, High-Lift, Barn Door
- **Stainless Coal Door**
- Cab Controlled Air-Latch

## **Tailgate**

- Standard Offset Hinge, High-Lift, Barn Door
- Stainless Coal Door
- · Cab Controlled Air-Latch

#### **Tailgate**

- 1/4" 5454-H32 Sheet, 9 Panel Design
- Standard Offset Hinge, High-Lift, Barn Door
- · Stainless Coal Door
- Cab Controlled Air-Latch