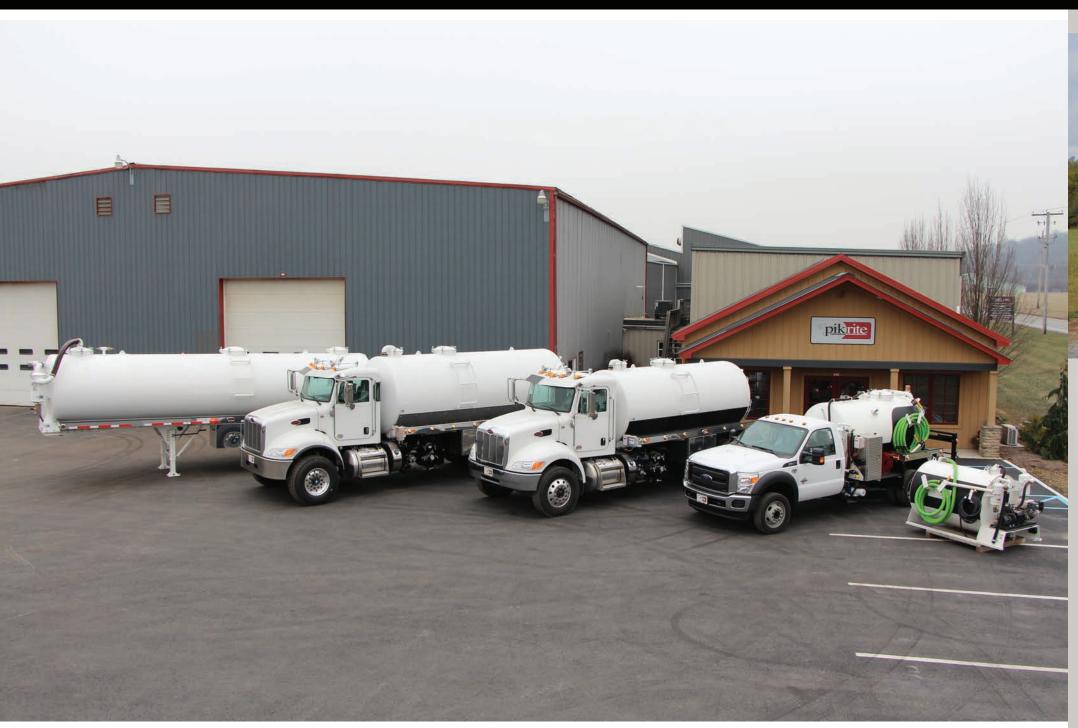

## **DUMP BODIES**

PRODUCT EXCELLENCE IN THE MATERIAL HANDLING INDUSTRY

Pik Rite, Inc. is a 30-year-old manufacturing company. The company embraces a culture of communication and customer service that complements a long standing reputation for quality and excellence. Specializing in commercial vacuum tanks, agricultural equipment and truck bodies, Pik Rite products are recognized nationally and internationally for superior design, durability and workmanship. Pik Rite operates from manufacturing facilities that encompass 67,000 square feet. Elvin Stoltzfus and Joe Yoder, Pik Rite's original founders, have diverse backgrounds in farming and welding shop activities. Pik Rite was incorporated in July 1986 and presently employs approximately 100 people.

## **QUALITY USA MANUFACTURING**

BUILT TO WORK THE WAY YOU WORK

Pik Rite's dump body line has expanded and features standard and custom-built trucks from light, medium, and heavy-duty bodies. The boxes can be made of Aluminum, Hardox, & Steel. Premium hoists, components and protective paint finish are all used in the manufacture of Pik Rite dump bodies. Pik Rite can work with both new and used truck chassis and can provide assistance to the buyer in obtaining financing.