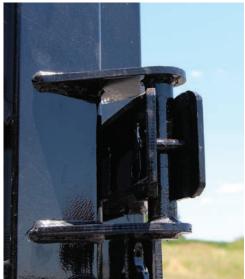

METAL OR RUBBER STONE GUARDS

**HEAVY DUTY BODY GUIDES** 

LONG ARM TARP

HEATED BODY

BED LINER OPTIONS

TAILGATE COAL DOOR

SHORT ARM TARP

HIGH-LIFT TAILGATE

BARN DOOR OPTION ON STANDARD TAILGATE

SLOPED TAILGATE

Our innovative push-off technology is designed to avoid the liabilities caused by unstable loads on uneven terrain. It is a game-changer for low clearance settings.