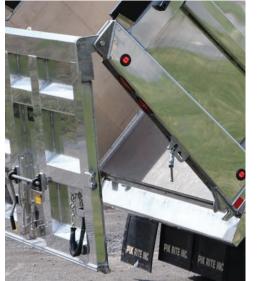

## Push-off bodies perfect for moving roadwork

This option keeps the truck bed down at all times for safe navigation under power lines and trees. Instability on uneven ground not a problem because the load is always stable.

BARN DOOR OPTION ON STANDARD TAILGATE

SLOPED TAILGATE

Our innovative push-off technology is designed to avoid the liabilities caused by unstable loads on uneven terrain. It is a game-changer for low clearance settings.

## **Stability**

 Low center of gravity still permits unloading on rough terrain.

#### **Low Clearance**

- No worries about operators forgetting to lower the bed under wires.
- Unload material closer to its final location on low clearance jobs.