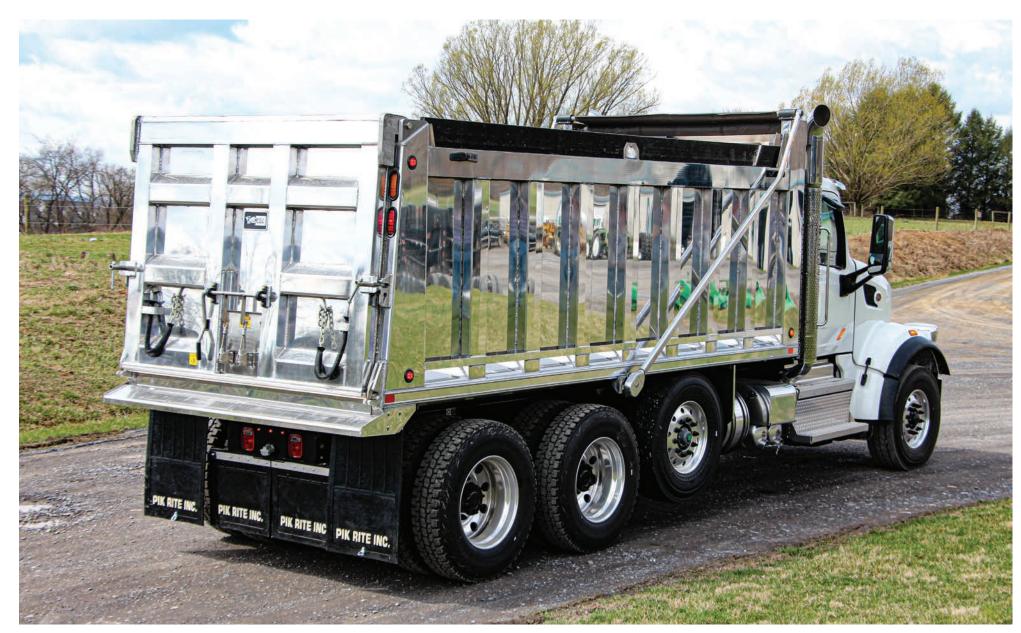

# **Aluminum Series**

Perfect for grain and agricultural use, light aggregates and asphalt, this aluminum body has the strength and capacity without the weight restrictions.