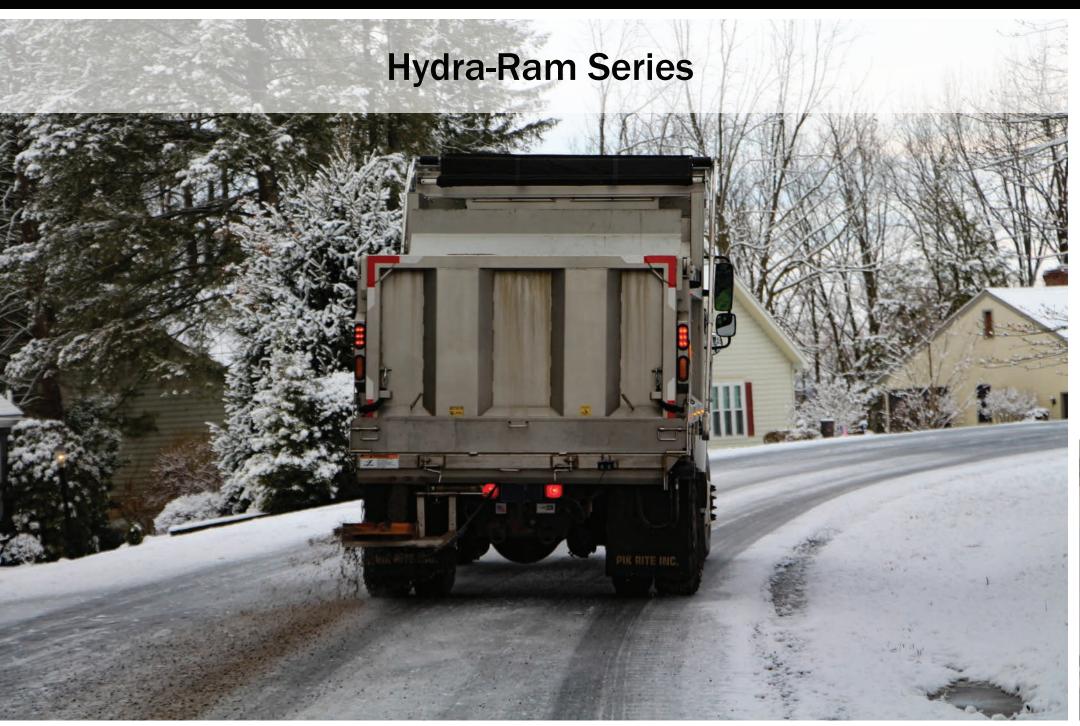

## **DUMP BODIES**

PRODUCT EXCELLENCE IN THE MATERIAL HANDLING INDUSTRY

Pik Rite, Inc. is a 30-year-old manufacturing company. The company embraces a culture of communication and customer service that complements a long standing reputation for quality and excellence. Specializing in commercial vacuum tanks, agricultural equipment and truck bodies, Pik Rite products are recognized nationally and internationally for superior design, durability and workmanship. Pik Rite operates from manufacturing facilities that encompass 67,000 square feet. Elvin Stoltzfus and Joe Yoder, Pik Rite's original founders, have diverse backgrounds in farming and welding shop activities. Pik Rite was incorporated in July 1986 and presently employs approximately 100 people.

## **QUALITY USA MANUFACTURING**

BUILT TO WORK THE WAY YOU WORK

Pik Rite's dump body line has expanded and features standard and custom-built trucks from light, medium, and heavy-duty bodies. The boxes can be made of Aluminum, Hardox, & Steel. Premium hoists, components and protective paint finish are all used in the manufacture of Pik Rite dump bodies. Pik Rite can work with both new and used truck chassis and can provide assistance to the buyer in obtaining financing.