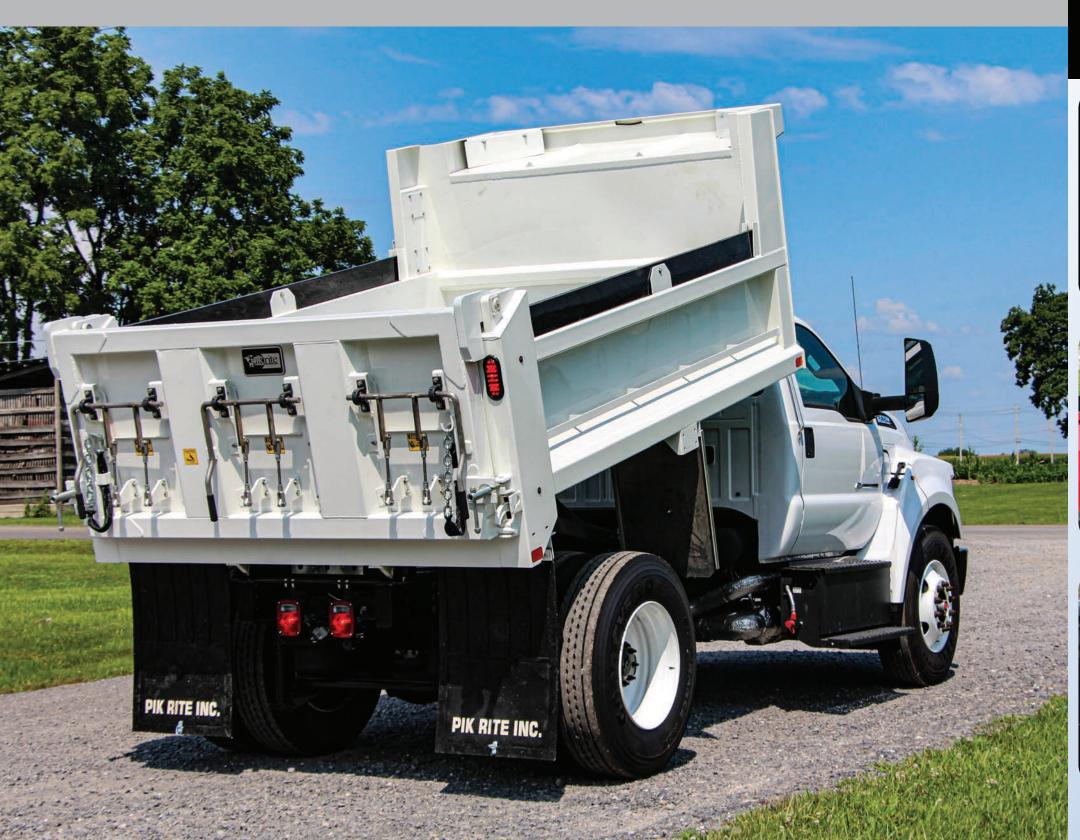

## **Specifications**

#### **Bulkhead**

- 1/4" Abrasion Resistant Steel
- Full Width or Offset Cab Protector in Custom Lengths

#### **Sides**

- 1/4" Abrasion Resistant Steel
- 4" x 4" x 1/4" Tubing, Top Rail
- 2" x 8" Wood Bumper Rails

#### **Crossmemberless Floor**

- 1/4" Abrasion Resistant Steel
- 10" Tall x 1/4" Formed Long Sills
- Rubber Frame Mount
- Optional Heat-Ready

## **Tailgate**

- Standard Offset Hinge, High-Lift, Barn Door
- Stainless Coal Door
- · Cab Controlled Air-Latch

### Hydraulics

- 3-Line Dump Pump with Cable Shut-Off
- Pin-to-Pin Cylinder or Trunion Cylinder
- Dog-House Oil Tank (Pin-to-Pin Cylinder)
- Frame Mount Oil Tank (Trunion Cylinder)

### Lighting

- Standard LED Lighting (FMVSS 108 Compliant) with Front and Rear Strobes
- Optional LED Flap Lights
- Custom Additional Lighting

### Tarp

Cab Controlled Electric Aero Tarp