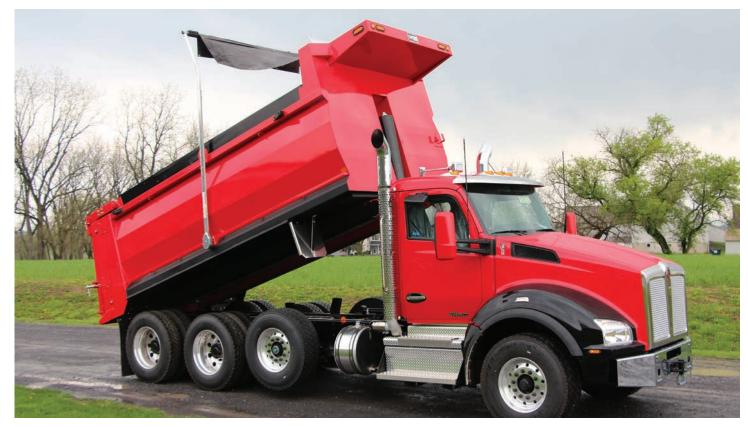

### **Tarp**

Cab Controlled Electric Aero Tarp

Available in hardox, mild steel or aluminum. These medium duty bodies are perfect for small excavation jobs or municipal and road care applications.