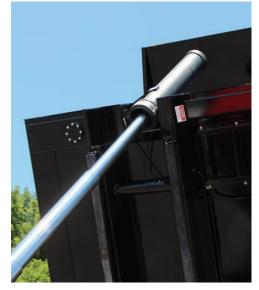

#### **Hydraulics**

- 3-Line Dump Pump with Cable Shut-Off
- Pin-to-Pin Cylinder or Trunion Cylinder
- Dog-House Oil Tank (Pin-to-Pin Cylinder)
- Frame Mount Oil Tank (Trunion Cylinder)

### Hydraulics

- 3-Line Dump Pump with Cable Shut-Off
- Pin-to-Pin Cylinder or Trunion Cylinder
- Dog-House Oil Tank (Pin-to-Pin Cylinder)
- Frame Mount Oil Tank (Trunion Cylinder)