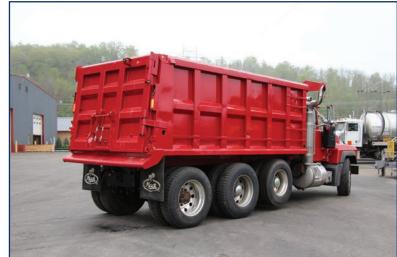

Perfect for construction, sand, gravel and small aggregates, asphalt and general purpose use, this light weight body will maximize your load size without the weight restrictions!

## **Specifications**

#### Bulkhead

- 5/32" Abrasion Resistant Steel
- Full Width or Offset Cab Protector in Custom Lengths

#### **Sides**

- 5/32" Abrasion Resistant Steel
- 4" x 4" x 1/4" Tubing, Top Rail
- 2" x 8" Wood Bumper Rails

#### **Crossmemberless Floor**

- 3/16" Abrasion Resistant Steel
- 10" Tall x 1/4" Formed Long Sills
- **Rubber Frame Mount**
- **Optional Heat-Ready**

### **Tailgate**

- Standard Offset Hinge, High-Lift, Barn Door
- **Stainless Coal Door**
- Cab Controlled Air-Latch

#### **Hydraulics**

- 3-Line Dump Pump with Cable Shut-Off
- Pin-to-Pin Cylinder or Trunion Cylinder
- Dog-House Oil Tank (Pin-to-Pin Cylinder)
- Frame Mount Oil Tank (Trunion Cylinder)

#### Lighting

- Standard LED Lighting (FMVSS 108 Compliant) with Front and Rear Strobes
- **Optional LED Flap Lights**
- **Custom Additional Lighting**