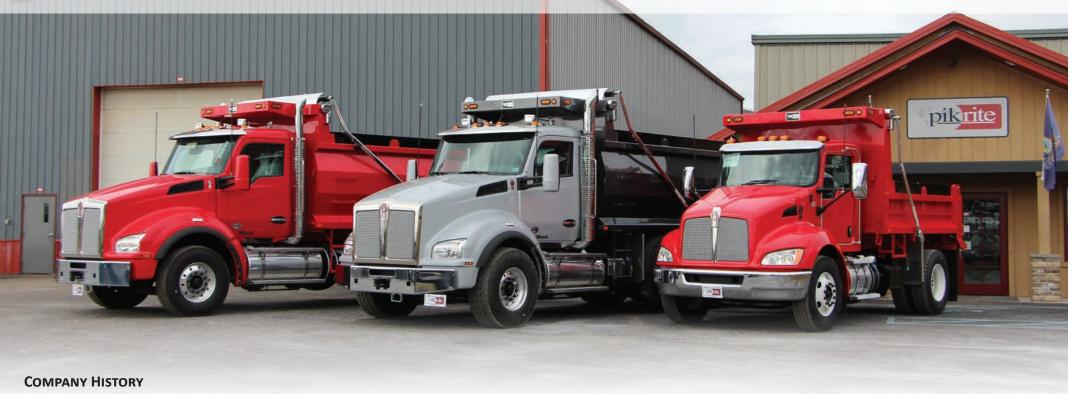

## **DUMP BODIES**

PRODUCT EXCELLENCE IN THE MATERIAL HANDLING INDUSTRY

Pik Rite, Inc. is a 30-year-old manufacturing company. The company embraces a culture of communication and customer service that complements a long standing reputation for quality and excellence. Specializing in commercial vacuum tanks, agricultural equipment and truck bodies, Pik Rite products are recognized nationally and internationally for superior design, durability and workmanship. Pik Rite operates from manufacturing facilities that encompass 67,000 square feet. Elvin Stoltzfus and Joe Yoder, Pik Rite's original founders, have diverse backgrounds in farming and welding shop activities. Pik Rite was incorporated in July 1986 and presently employs approximately 100 people.

## **QUALITY USA MANUFACTURING**

BUILT TO WORK THE WAY YOU WORK

Pik Rite's dump body line has expanded and features standard and custom-built trucks from light, medium, and heavy-duty bodies. The boxes can be made of Aluminum, Hardox, & Steel. Premium hoists, components and protective paint finish are all used in the manufacture of Pik Rite dump bodies. Pik Rite can work with both new and used truck chassis and can provide assistance to the buyer in obtaining financing.