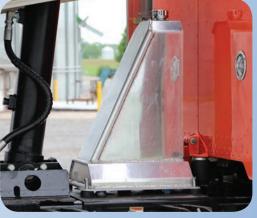

### **Tailgate**

- Standard Offset Hinge, High-Lift, Barn Door
- **Stainless Coal Door**
- Cab Controlled Air-Latch

## **Tailgate**

- Standard Offset Hinge, High-Lift, Barn Door
- Stainless Coal Door
- · Cab Controlled Air-Latch

#### **Tailgate**

- 1/4" 5454-H32 Sheet, 9 Panel Design
- Standard Offset Hinge, High-Lift, Barn Door
- · Stainless Coal Door
- Cab Controlled Air-Latch