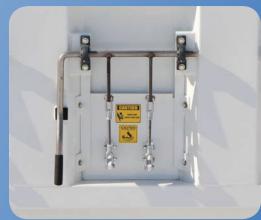

## **Hydraulic Control Options**

External controls and wireless remote options available for precise unloading.

## **Greater Unloading Control**

 The pusher combined with a high lift tailgate allow metering of materials for even application