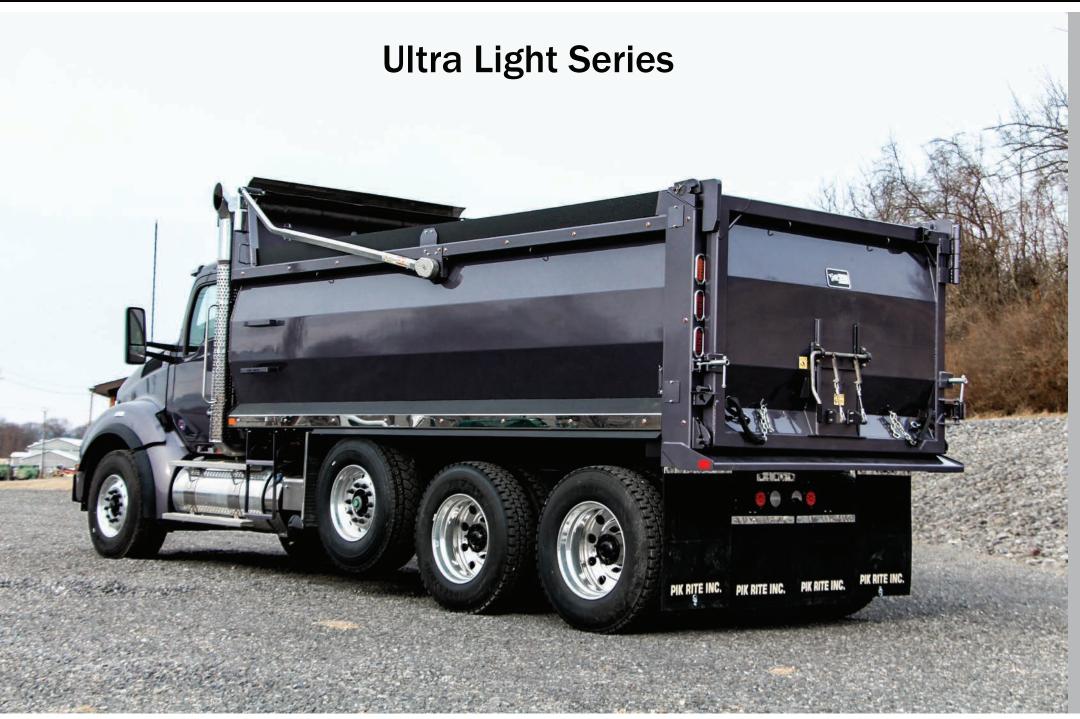

Perfect for construction, sand, gravel and small aggregates, asphalt and general purpose use, this light weight body will maximize your load size without the weight restrictions!

## **Specifications**

#### Bulkhead

- 5/32" Abrasion Resistant Steel
- Full Width or Offset Cab Protector in Custom Lengths

#### **Sides**

- 5/32" Abrasion Resistant Steel
- 4" x 4" x 1/4" Tubing, Top Rail
- 2" x 8" Wood Bumper Rails

#### **Crossmemberless Floor**

- 3/16" Abrasion Resistant Steel
- 10" Tall x 1/4" Formed Long Sills
- **Rubber Frame Mount**
- **Optional Heat-Ready**

### **Tailgate**

- Standard Offset Hinge, High-Lift, Barn Door
- **Stainless Coal Door**
- Cab Controlled Air-Latch

#### **Hydraulics**

- 3-Line Dump Pump with Cable Shut-Off
- Pin-to-Pin Cylinder or Trunion Cylinder
- Dog-House Oil Tank (Pin-to-Pin Cylinder)
- Frame Mount Oil Tank (Trunion Cylinder)

#### Lighting

- Standard LED Lighting (FMVSS 108 Compliant) with Front and Rear Strobes
- **Optional LED Flap Lights**
- **Custom Additional Lighting**

### **Tarp**

Cab Controlled Electric Aero Tarp

PIK RITE INC.

Perfect for demolition, riprap, large rocks and the most punishing work conditions, the heavy duty series is built for strength and durability!