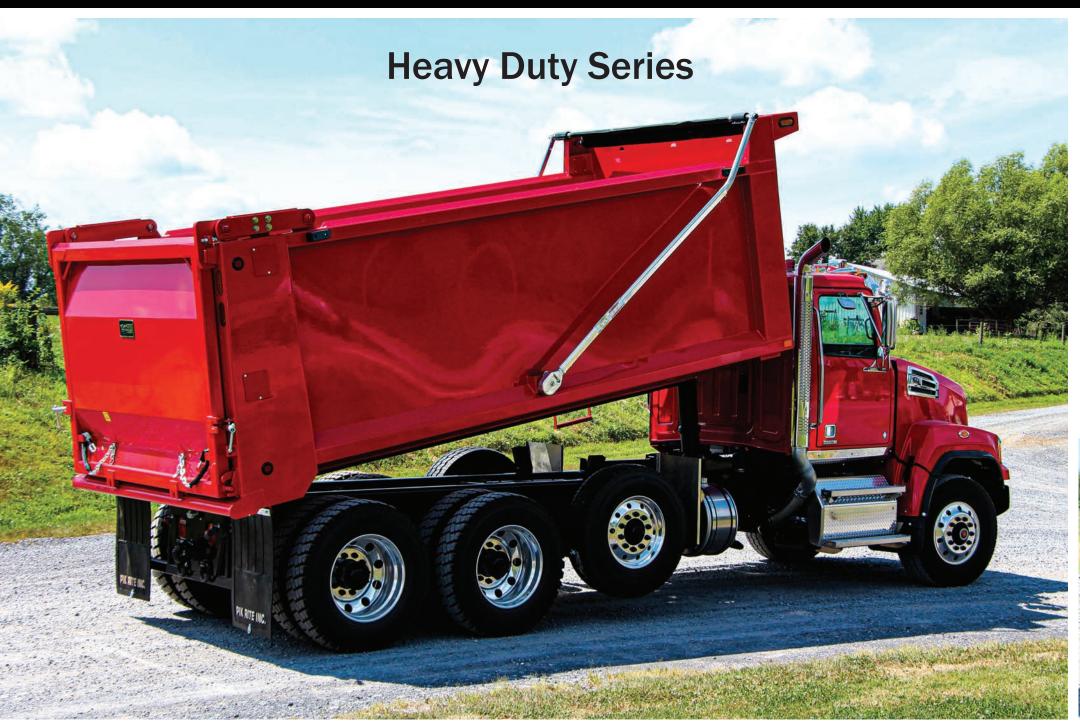

### **Tarp**

Cab Controlled Electric Aero Tarp

PIK RITE INC.

Perfect for demolition, riprap, large rocks and the most punishing work conditions, the heavy duty series is built for strength and durability!

## **Specifications**

#### **Bulkhead**

- 1/4" Abrasion Resistant Steel
- Full Width or Offset Cab Protector in Custom Lengths

#### **Sides**

- 1/4" Abrasion Resistant Steel
- 4" x 4" x 1/4" Tubing, Top Rail
- 2" x 8" Wood Bumper Rails

#### **Crossmemberless Floor**

- 1/4" Abrasion Resistant Steel
- 10" Tall x 1/4" Formed Long Sills
- Rubber Frame Mount
- Optional Heat-Ready

## **Tailgate**

- Standard Offset Hinge, High-Lift, Barn Door
- Stainless Coal Door
- · Cab Controlled Air-Latch

### Hydraulics

- 3-Line Dump Pump with Cable Shut-Off
- Pin-to-Pin Cylinder or Trunion Cylinder
- Dog-House Oil Tank (Pin-to-Pin Cylinder)
- Frame Mount Oil Tank (Trunion Cylinder)

### Lighting

- Standard LED Lighting (FMVSS 108 Compliant) with Front and Rear Strobes
- Optional LED Flap Lights
- Custom Additional Lighting

### Tarp

Cab Controlled Electric Aero Tarp