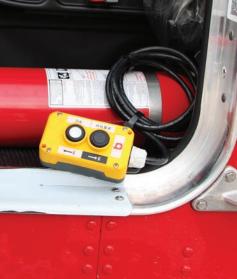

## **Hydraulic Control Options**

External controls and wireless remote options available for precise unloading.