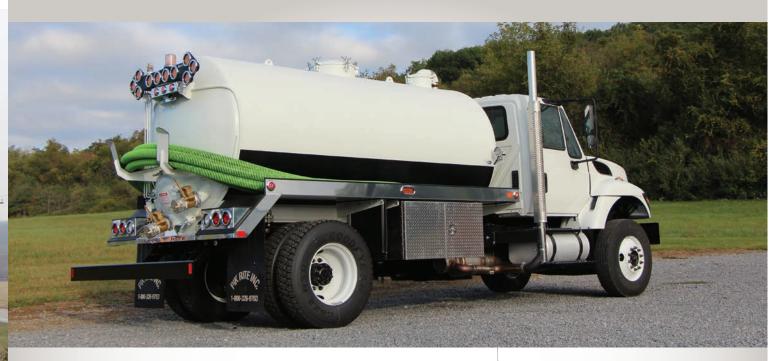

## **QUALITY USA MANUFACTURING**

BUILT TO WORK THE WAY YOU WORK

Pik Rite's dump body line has expanded and features standard and custom-built trucks from light, medium, and heavy-duty bodies. The boxes can be made of Aluminum, Hardox, & Steel. Premium hoists, components and protective paint finish are all used in the manufacture of Pik Rite dump bodies. Pik Rite can work with both new and used truck chassis and can provide assistance to the buyer in obtaining financing.