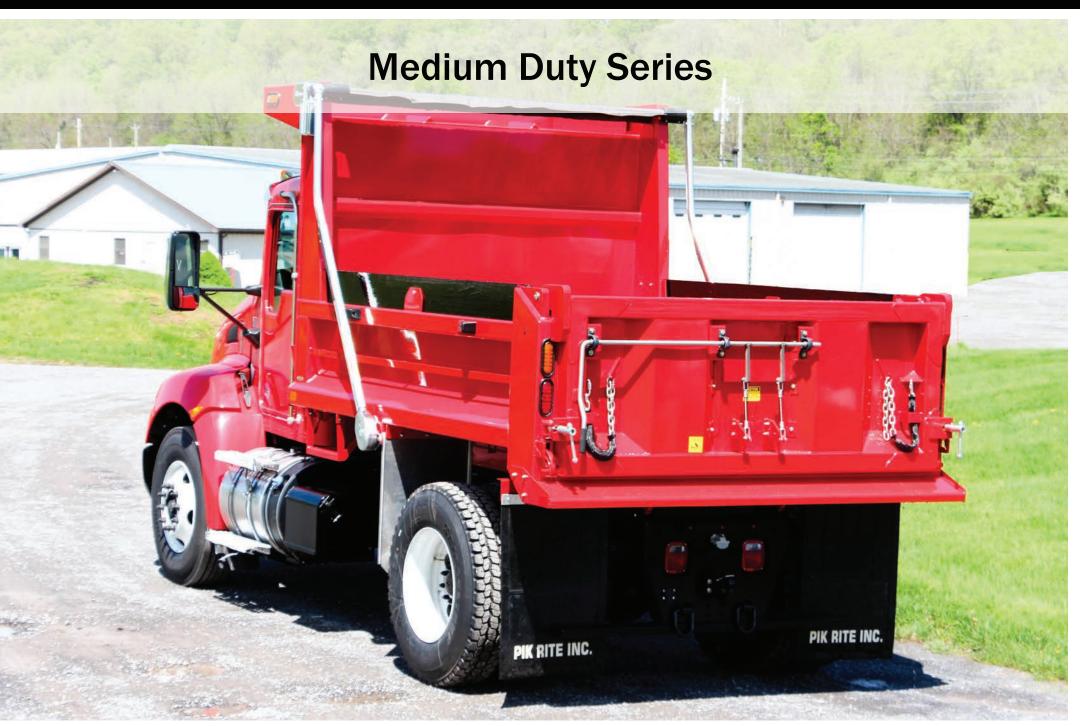

### **Tarp**

Cab Controlled Electric Aero Tarp

Available in hardox, mild steel or aluminum. These medium duty bodies are perfect for small excavation jobs or municipal and road care applications.